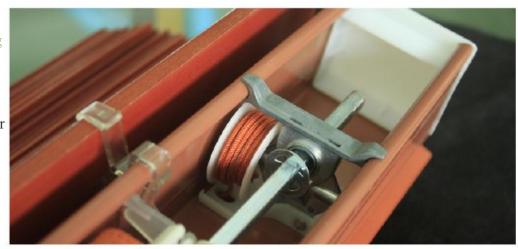

# Unique labor-saving system

It is more user friendly than the low profile system. You can pull up and down the blinds with less effort.

Perfect assembling of components

Every component is compactly assembled so as to never loose or fall apart