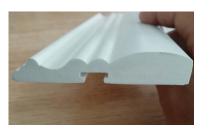

#### **Basswood/Paulownia blind**

Slat width: 25mm/35mm/50mm

Slat thickness: 2.Smn-.J2.8mm/3.0mm

Technolory: the latest environmental UV coating

Control system: pull cord system/wood wand

system/motorized system

Type: ladder string and ladder tape