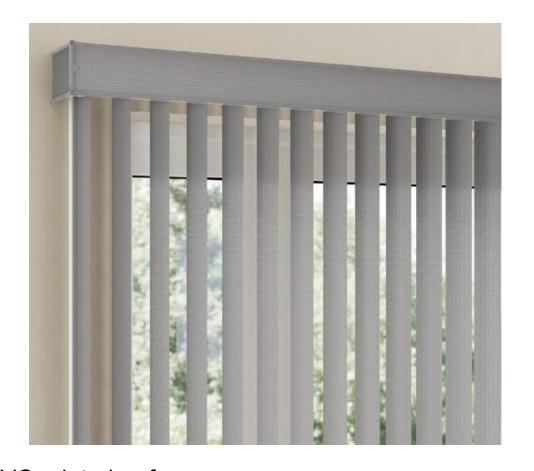

#### **Vertical blinds**

Fabric vertical or PVC vertical, PVC printed or faux wood vertical
Steel headrail or Alumni headrail

Featuring cordless operation with a tilt wand funtion. This blind is both child and pet safe.