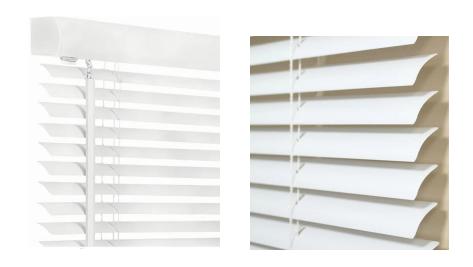

## 1" Vinyl Blinds

### 1" Aluminum Blinds

Made from durable PVC these 50mm Blinds are suitable for all rooms. Feature color matched headrails, and wand control it face, top, or side fixed. and cord control the height.

1" Aluminum blind: Corded or cordless

Made from durable PVC these 50mm Blinds are suitable for all rooms. Feature color matched headrails, and wand control it face, top, or side fixed. and cord control the height.