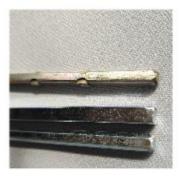

### Strong metal tilting rod

It has better load capacity than the common one and is more durable with the diameter of 6mm.

25mm Locker 25mm锁具

Fixing Base 固定座

50mm Fixer 50mm 固定器

35mm Fixer 35mm固定器

25mm Fixer 25mm固定器

Headrail 上轨

Tilt Rod 铁条

Rod Stopper 梅花片