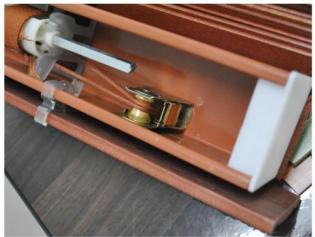

### Strong metal tilting rod

It has better load capacity than the common one and is more durable with the diameter of 6mm.