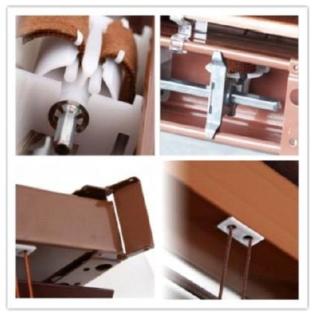

# Unique labor-saving system

It is more user friendly than the low profile system. You can pull up and down the blinds with less effort.

Perfect assembling of components

Every component is compactly assembled so as to never loose or fall apart

### Strong metal tilting rod

It has better load capacity than the common one and is more durable with the diameter of 6mm.