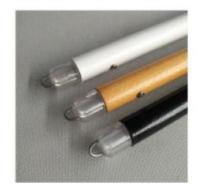

### Strong metal tilting rod

It has better load capacity than the common one and is more durable with the diameter of 6mm.