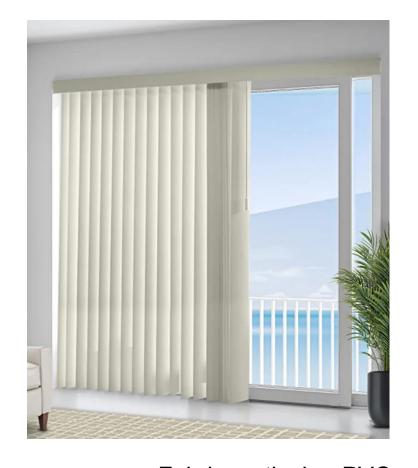

#### **Vertical blinds**

Fabric vertical or PVC vertical, PVC printed or faux wood vertical
Steel headrail or Alumni headrail

Featuring cordless operation with a tilt wand funtion. This blind is both child and pet safe.