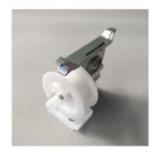

# Unique labor-saving system

It is more user friendly than the low profile system. You can pull up and down the blinds with less effort.

Perfect assembling of components

Every component is compactly assembled so as to never loose or fall apart

### Strong metal tilting rod

It has better load capacity than the common one and is more durable with the diameter of 6mm.