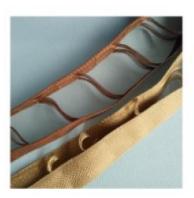

Type: ladder string and ladder tape

#### **Vertical blinds**

Fabric vertical or PVC vertical, PVC printed or faux wood vertical
Steel headrail or Alumni headrail

Featuring cordless operation with a tilt wand funtion. This blind is both child and pet safe.