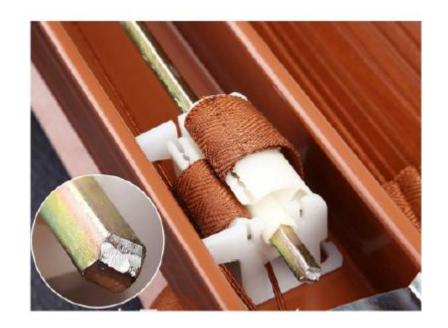

### Strong metal tilting rod

It has better load capacity than the common one and is more durable with the diameter of 6mm.