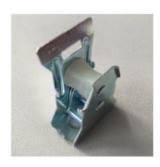

# Unique labor-saving system

It is more user friendly than the low profile system. You can pull up and down the blinds with less effort.

Perfect assembling of components

Every component is compactly assembled so as to never loose or fall apart

### Strong metal tilting rod

It has better load capacity than the common one and is more durable with the diameter of 6mm.