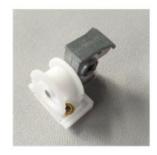

# Unique labor-saving system

It is more user friendly than the low profile system. You can pull up and down the blinds with less effort.

Perfect assembling of components

Every component is compactly assembled so as to never loose or fall apart

### Strong metal tilting rod

It has better load capacity than the common one and is more durable with the diameter of 6mm.