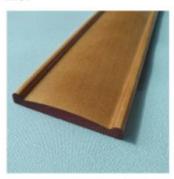

#### **Basswood/Paulownia blind**

Slat width: 25mm/35mm/50mm

Slat thickness: 2.Smn-.J2.8mm/3.0mm

Technolory: the latest environmental UV coating

Control system: pull cord system/wood wand

system/motorized system

Type: ladder string and ladder tape