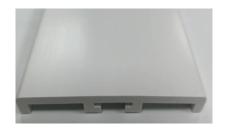

### 1" Aluminum Blinds

Made from durable PVC these 50mm Blinds are suitable for all rooms. Feature color matched headrails, and wand control it face, top, or side fixed. and cord control the height.

1" Aluminum blind: Corded or cordless

Made from durable PVC these 50mm Blinds are suitable for all rooms. Feature color matched headrails, and wand control it face, top, or side fixed. and cord control the height.