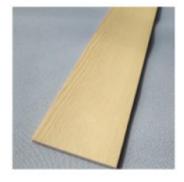

#### **Basswood/Paulownia blind**

Slat width: 25mm/35mm/50mm

Slat thickness: 2.Smn-.J2.8mm/3.0mm

Technolory: the latest environmental UV coating

Control system: pull cord system/wood wand

system/motorized system