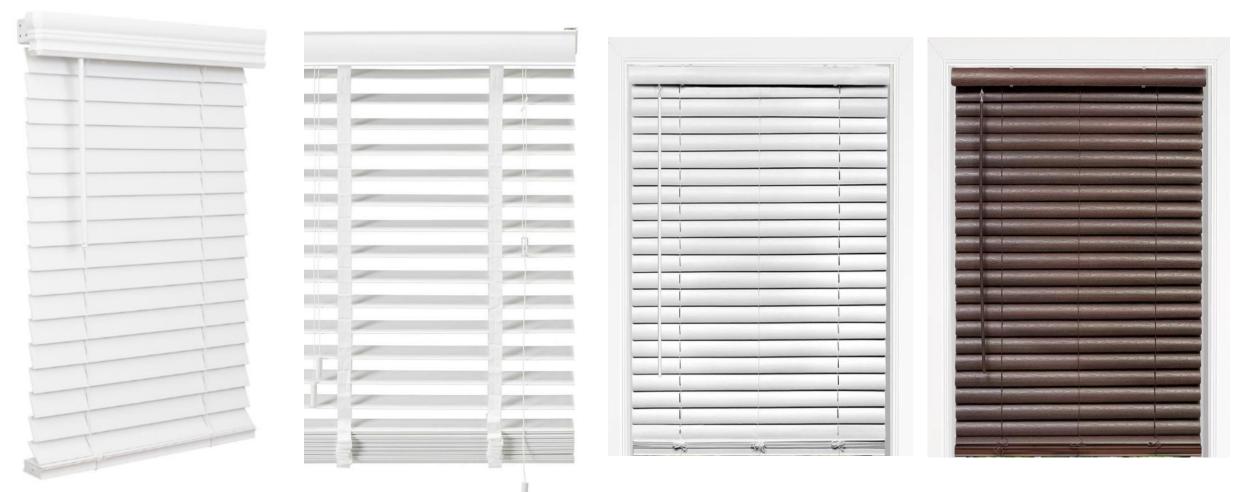

## 1" Vinyl Blinds

### 1" Aluminum Blinds

Made from durable PVC these 50mm Blinds are suitable for all rooms. Feature color matched headrails, and wand control it face, top, or side fixed. and cord control the height.

1" Aluminum blind: Corded or cordless

Made from durable PVC these 50mm Blinds are suitable for all rooms. Feature color matched headrails, and wand control it face, top, or side fixed. and cord control the height.