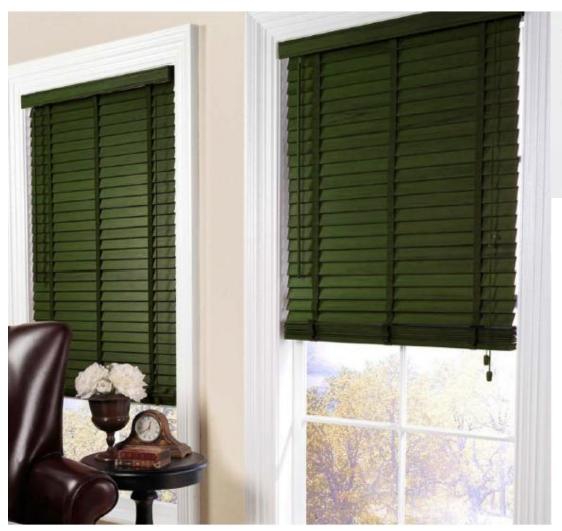

#### **Basswood/Paulownia blind**

Slat width: 25mm/35mm/50mm

Slat thickness: 2.Smn-.J2.8mm/3.0mm

Technolory: the latest environmental UV coating

Control system: pull cord system/wood wand

system/motorized system

Type: ladder string and ladder tape