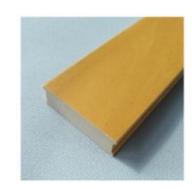

### 1" Aluminum Blinds

Made from durable PVC these 50mm Blinds are suitable for all rooms. Feature color matched headrails, and wand control it face, top, or side fixed. and cord control the height.

1" Aluminum blind: Corded or cordless

Made from durable PVC these 50mm Blinds are suitable for all rooms. Feature color matched headrails, and wand control it face, top, or side fixed. and cord control the height.