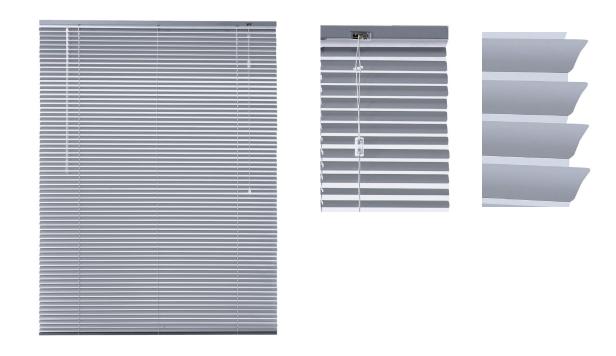

### 1" Aluminum Blinds

Made from durable PVC these 50mm Blinds are suitable for all rooms. Feature color matched headrails, and wand control it face, top, or side fixed. and cord control the height.

1" Aluminum blind: Corded or cordless

Made from durable PVC these 50mm Blinds are suitable for all rooms. Feature color matched headrails, and wand control it face, top, or side fixed. and cord control the height.