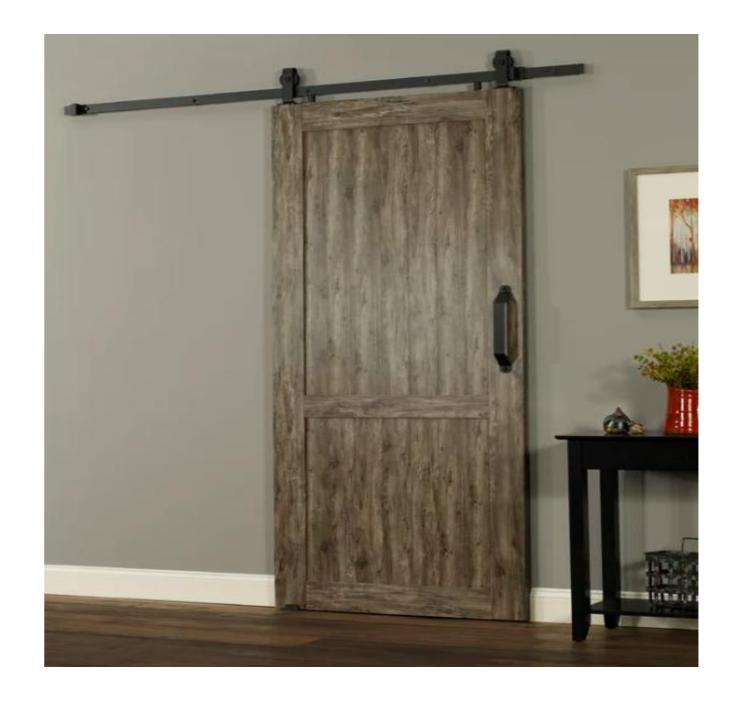

### **Barn Door**

Our journey began with a passion for creating timeless pieces that add character and functionality to interior spaces. Over the years, we have honed our skills, incorporating cutting-edge technology and staying abreast of design trends to offer you the finest selection of barn doors in the market.

# **CONTENTS**

Solid Wood

O2 Glass

O<sub>3</sub> PVC

04 Hardware

- •Natural Wood: Wood surface texture is beautiful, the surface of the wood has a glossy feeling.
- •*DIY Your House*: The solid wood barn door is a perfect match with your bedroom, dressing room, kitchen and locker room. Versatile Style! (Sliding Door Hardware is Included).
- •Species of Wood: pinewood, poplar wood & basswood.