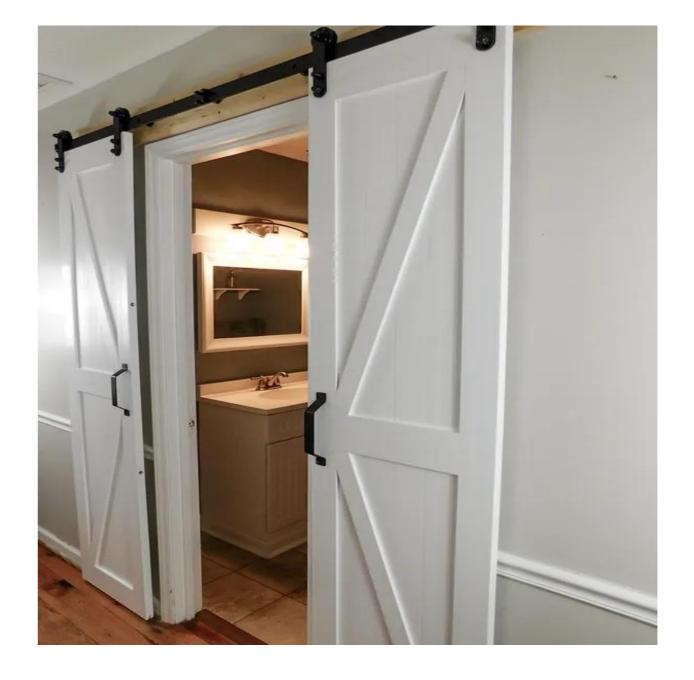

Door









### Z Style







#### Double Z Style









### X Style









#### Single X Style









#### Double X Style









### K Style















Optimizes the *distribution* of natural light and the division of space. Optimal accessibility and total transparency. Facilitate communication. Modern, elegant design. Long-lasting & economical materials

Kit includes: aluminium frame door, track, hardware and instructions

#### 3pcs Glass Style



Transparent



Matte



Silk printing



### 4pcs Glass Style







Transparent

Matte

Silk printing



## Color Style















#### K Style

*Cost-effective* and *easy maintenance* solution for your interior and exterior spaces. It is an option that is a unique alternative to the standard wood and metal door options.







## 6P Style







## H Style









**Arrow Shape** 



Single Track Bypass

Multifarious Options satisfy your artistic pursuit.

A small change at the beginning of the design process defines an entirely different product at the end



J Shape



Big Gear



T Shape



**Diamond Phombus** 





Little U



J Shape-Nickel Plated Wire Drawing



Big U



**Double Track Bypass** 



I Shape



J Shape-Black and White Matching