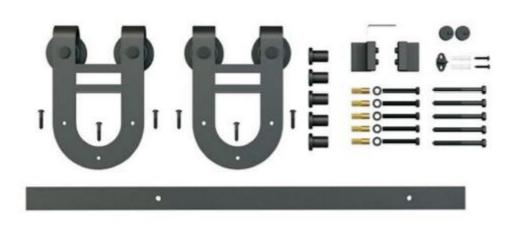

economical materials

Kit includes: aluminium frame door, track, hardware and instructions

#### 3pcs Glass Style



Transparent



Matte



Silk printing



### 4pcs Glass Style







Transparent

Matte

Silk printing



## Color Style















#### K Style

*Cost-effective* and *easy maintenance* solution for your interior and exterior spaces. It is an option that is a unique alternative to the standard wood and metal door options.







## 6P Style







## H Style









**Arrow Shape** 



Single Track Bypass

Multifarious Options satisfy your artistic pursuit.

A small change at the beginning of the design process defines an entirely different product at the end



J Shape



Big Gear



T Shape



**Diamond Phombus** 





Little U



J Shape-Nickel Plated Wire Drawing



Big U



**Double Track Bypass** 



I Shape



J Shape-Black and White Matching