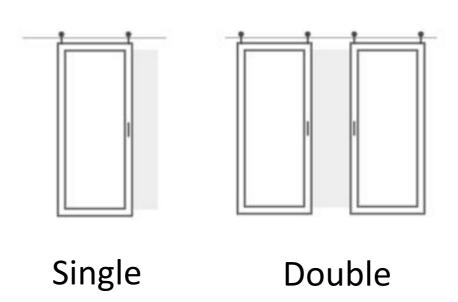

eces that add character and functionality to interior spaces. Over the years, we have honed our skills, incorporating cutting-edge technology and staying abreast of design trends to offer you the finest selection of barn doors in the market.





# **CONTENTS**

Solid Wood

O2 Glass

O<sub>3</sub> PVC

04 Hardware



- •Natural Wood: Wood surface texture is beautiful, the surface of the wood has a glossy feeling.
- •*DIY Your House*: The solid wood barn door is a perfect match with your bedroom, dressing room, kitchen and locker room. Versatile Style! (Sliding Door Hardware is Included).
- •Species of Wood: pinewood, poplar wood & basswood.







Poplar wood



Bass wood



#### Plank Door









#### Mid-rail Door









### Z Style







#### Double Z Style









### X Style









#### Single X Style









#### Double X Style









### K Style















Optimizes the *distribution* of natural light and the division of space. Optimal accessibility and total transparency. Facilitate communication. Modern, elegant design. Long-lasting & economical materials

Kit includes: aluminium frame door, track, hardware and instructions

#### 3pcs Glass Style



Transparent



Matte



Silk printing



### 4pcs Glass Style







Transparent

Matte

Silk printing



## Color Style















#### K Style

*Cost-effective* and *easy maintenance* solution for your interior and exterior spaces. It is an option that is a unique alternative to the standard wood and metal door options.







## 6P Style







## H Style









**Arrow Shape** 



Single Track B