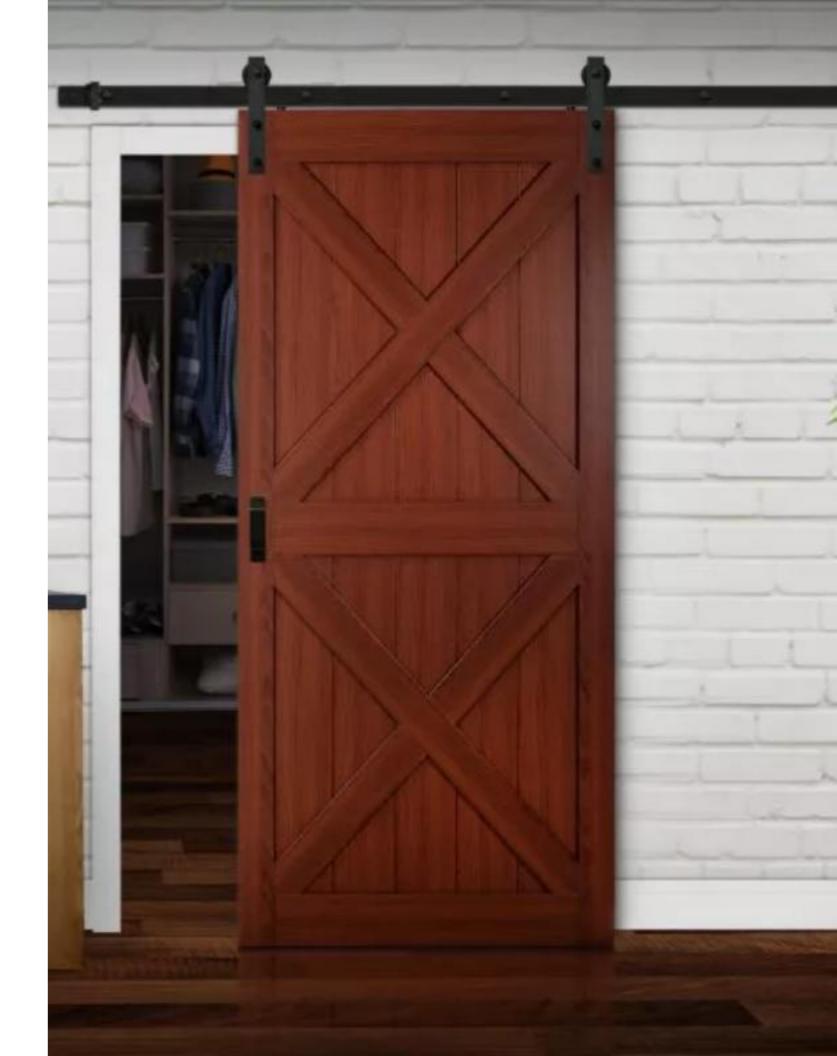

. Over the years, we have honed our skills, incorporating cutting-edge technology and staying abreast of design trends to offer you the finest selection of barn doors in the market.





# **CONTENTS**

Solid Wood

O2 Glass

O<sub>3</sub> PVC

04 Hardware



- •Natural Wood: Wood surface texture is beautiful, the surface of the wood has a glossy feeling.
- •*DIY Your House*: The solid wood barn door is a perfect match with your bedroom, dressing room, kitchen and locker room. Versatile Style! (Sliding Door Hardware is Included).
- •Species of Wood: pinewood, poplar wood & basswood.







Poplar wood



Bass wood



#### Plank Door









#### Mid-rail Door









### Z Style







#### Double Z Style









### X Style









#### Single X Style









#### Double X Style









### K Style















Optimizes the *distribution* of natural light and the division of space. Optimal accessibility and total transparency. Facilitate communication. Modern, elegant design. Long-lasting & economical materials

Kit includes: aluminium frame door, track, hardware and instructions

#### 3pcs Glass Style



Transparent



Matte



Silk printing



### 4pcs Glass Style







Transparent

Matte

Silk printing



## Color Style















#### K Style

*Cost-effective* and *easy maintenance* solution for your interior and exterior spaces. It is an option that is a unique alternative to the standard wood and metal door options.







## 6P Style







## H Style









**Arrow Shape** 



Single Track Bypass

Multifarious Options satisfy your artistic pursuit.