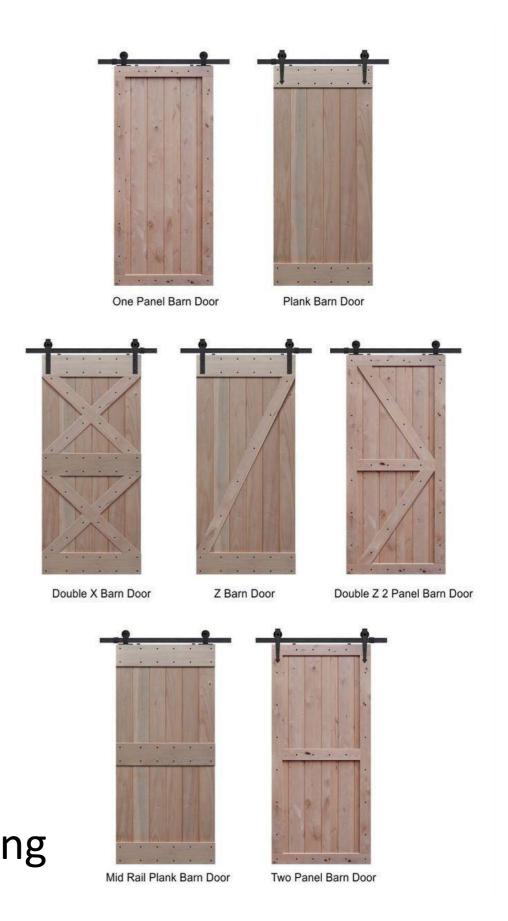

#### Plank Door

#### Mid-rail Door

### Z Style

#### Double Z Style

### X Style

#### Single X Style

#### Double X Style

### K Style

Optimizes the *distribution* of natural light and the division of space. Optimal accessibility and total transparency. Facilitate communication. Modern, elegant design. Long-lasting & economical materials