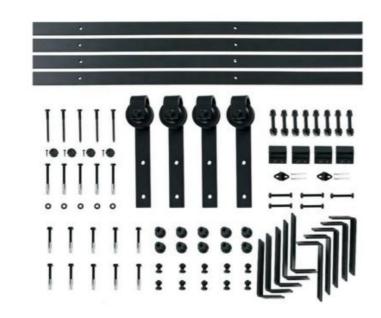

al materials

Kit includes: aluminium frame door, track, hardware and instructions

#### 3pcs Glass Style



Transparent



Matte



Silk printing



### 4pcs Glass Style







Transparent

Matte

Silk printing



## Color Style















#### K Style

*Cost-effective* and *easy maintenance* solution for your interior and exterior spaces. It is an option that is a unique alternative to the standard wood and metal door options.







## 6P Style







## H Style









**Arrow Shape** 



Single Track Bypass

Multifarious Options satisfy your artistic pursuit.

A small change at the beginning of the design process defines an entirely different product at the end



J Shape



Big Gear



T Shape



**Diamond Phombus** 





Little U



J Shape-Nickel Plated Wire Drawing



Big U



**Double Track Bypass** 



I Shape



J Shape-Black and White Matching