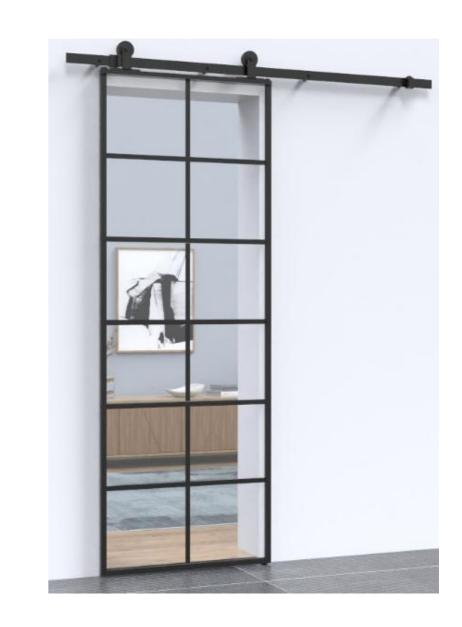

oor is a perfect match with your bedroom, dressing room, kitchen and locker room. Versatile Style! (Sliding Door Hardware is Included).
- •Species of Wood: pinewood, poplar wood & basswood.







Poplar wood



Bass wood



#### Plank Door









#### Mid-rail Door









### Z Style







#### Double Z Style









### X Style









#### Single X Style









#### Double X Style









### K Style















Optimizes the *distribution* of natural light and the division of space. Optimal accessibility and total transparency. Facilitate communication. Modern, elegant design. Long-lasting & economical materials

Kit includes: aluminium frame door, track, hardware and instructions

#### 3pcs Glass Style



Transparent



Matte



Silk printing



### 4pcs Glass Style







Transparent

Matte

Silk printing



## Color Style















#### K Style

*Cost-effective* and *easy maintenance* solution for your interior and exterior spaces. It is an option that is a unique alternative to the standard wood and metal door options.







## 6P Style







## H Style









**Arrow Shape** 



Single Track Bypass

Multifarious Options satisfy your artistic pursuit.

A small change at the beginning of the design process defines an entirely different product at the end



J Shape



Big Gear



T Shape



**Diamond Phombus** 





Little U



J Shape-Nickel Plated Wire Drawing



Big U



**Double Track Bypass** 



I Shape



J Shape-Black and White Matching