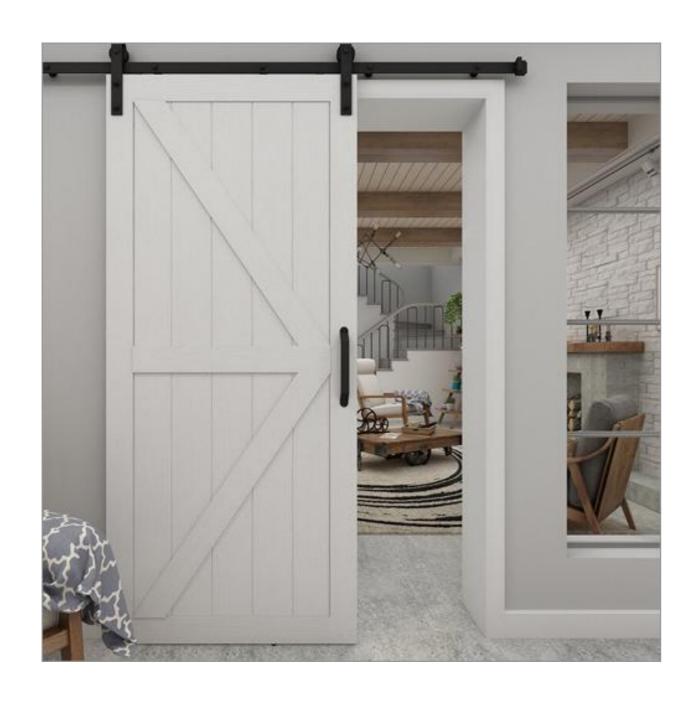

### K Style

Optimizes the *distribution* of natural light and the division of space. Optimal accessibility and total transparency. Facilitate communication. Modern, elegant design. Long-lasting & economical materials