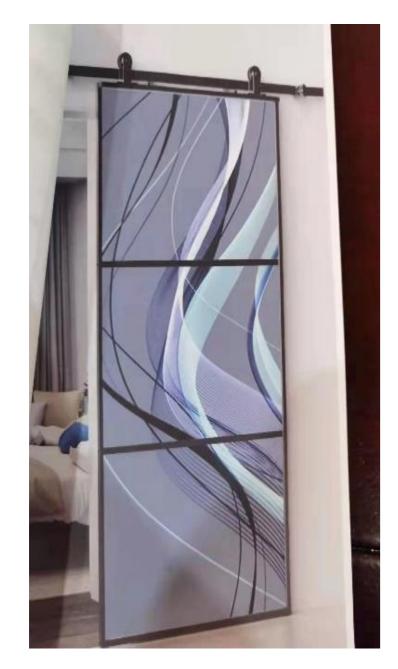

, kitchen and locker room. Versatile Style! (Sliding Door Hardware is Included).
- •Species of Wood: pinewood, poplar wood & basswood.







Poplar wood



Bass wood



#### Plank Door









#### Mid-rail Door









### Z Style







#### Double Z Style









### X Style









#### Single X Style









#### Double X Style









### K Style















Optimizes the *distribution* of natural light and the division of space. Optimal accessibility and total transparency. Facilitate communication. Modern, elegant design. Long-lasting & economical materials

Kit includes: aluminium frame door, track, hardware and instructions

#### 3pcs Glass Style



Transparent



Matte



Silk printing



### 4pcs Glass Style







Transparent

Matte

Silk printing



## Color Style















#### K Style

*Cost-effective* and *easy maintenance* solution for your interior and exterior spaces. It is an option that is a unique alternative to the standard wood and metal door options.







## 6P Style







## H Style









**Arrow Shape** 



Single Track Bypass

Multifarious Options satisfy your artistic pursuit.

A small change at the beginning of the design process defines an entirely different product at the end



J Shape



Big Gear



T Shape



**Diamond Phombus** 





Little U



J Shape-Nickel Plated Wire Drawing



Big U



**Double Track Bypass** 



I Shape



J Shape-Black and White Matching