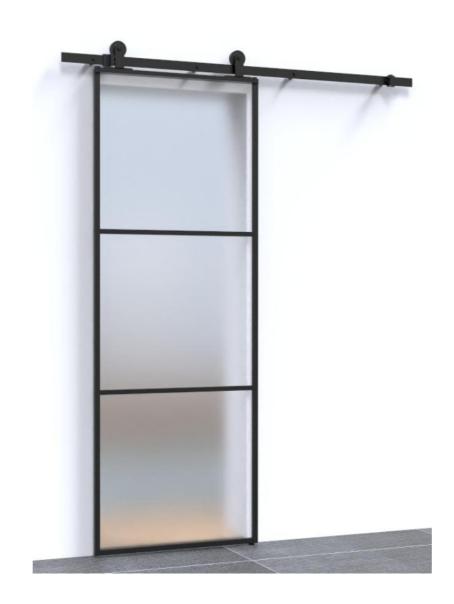

#### 3pcs Glass Style

Transparent

Matte

Silk printing

### 4pcs Glass Style

Transparent

Matte

Silk printing