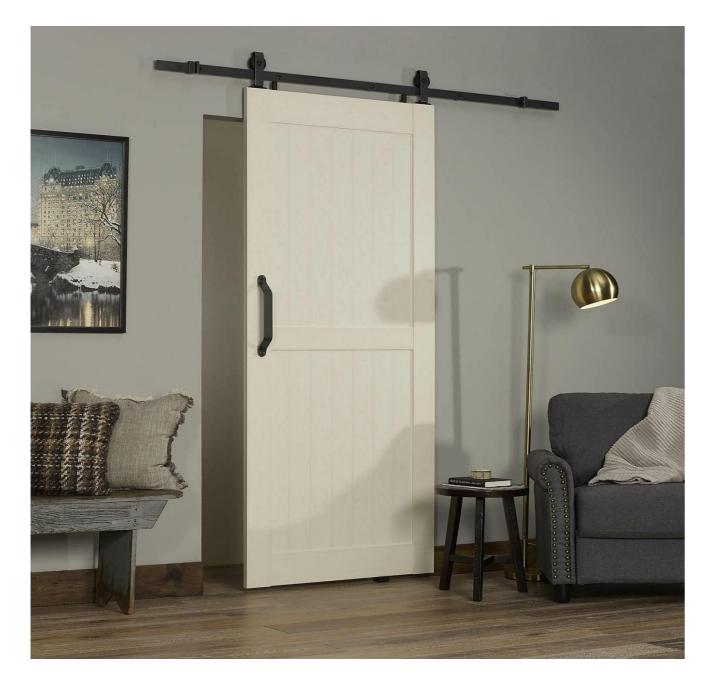

### **Barn Door**

Our journey began with a passion for creating timeless pieces that add character and functionality to interior spaces. Over the years, we have honed our skills, incorporating cutting-edge technology and staying abreast of design trends to offer you the finest selection of barn doors in the market.

# **CONTENTS**

Solid Wood

O2 Glass

O<sub>3</sub> PVC

04 Hardware

- •Natural Wood: Wood surface texture is beautiful, the surface of the wood has a glossy feeling.
- •*DIY Your House*: The solid wood barn door is a perfect match with your bedroom, dressing room, kitchen and locker room. Versatile Style! (Sliding Door Hardware is Included).
- •Species of Wood: pinewood, poplar wood & basswood.