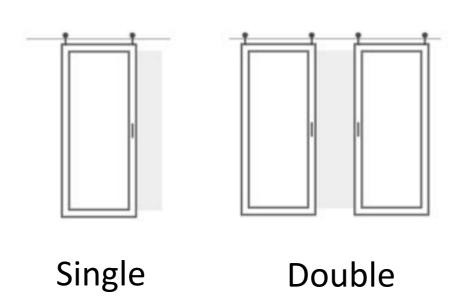

ey began with a passion for creating timeless pieces that add character and functionality to interior spaces. Over the years, we have honed our skills, incorporating cutting-edge technology and staying abreast of design trends to offer you the finest selection of barn doors in the market.





# **CONTENTS**

Solid Wood

O2 Glass

O<sub>3</sub> PVC

04 Hardware



- •Natural Wood: Wood surface texture is beautiful, the surface of the wood has a glossy feeling.
- •*DIY Your House*: The solid wood barn door is a perfect match with your bedroom, dressing room, kitchen and locker room. Versatile Style! (Sliding Door Hardware is Included).
- •Species of Wood: pinewood, poplar wood & basswood.







Poplar wood



Bass wood



#### Plank Door









#### Mid-rail Door









### Z Style







#### Double Z Style









### X Style









#### Single X Style









#### Double X Style









### K Style















Optimizes the *distribution* of natural light and the division of space. Optimal accessibility and total transparency. Facilitate communication. Modern, elegant design. Long-lasting & economical materials

Kit includes: aluminium frame door, track, hardware and instructions

#### 3pcs Glass Style



Transparent



Matte



Silk printing



### 4pcs Glass Style







Transparent

Matte

Silk printing



## Color Style















#### K Style

*Cost-effective* and *easy maintenance* solution for your interior and exterior spaces. It is an option that is a unique alternative to the standard wood and metal door options.







## 6P Style







## H S