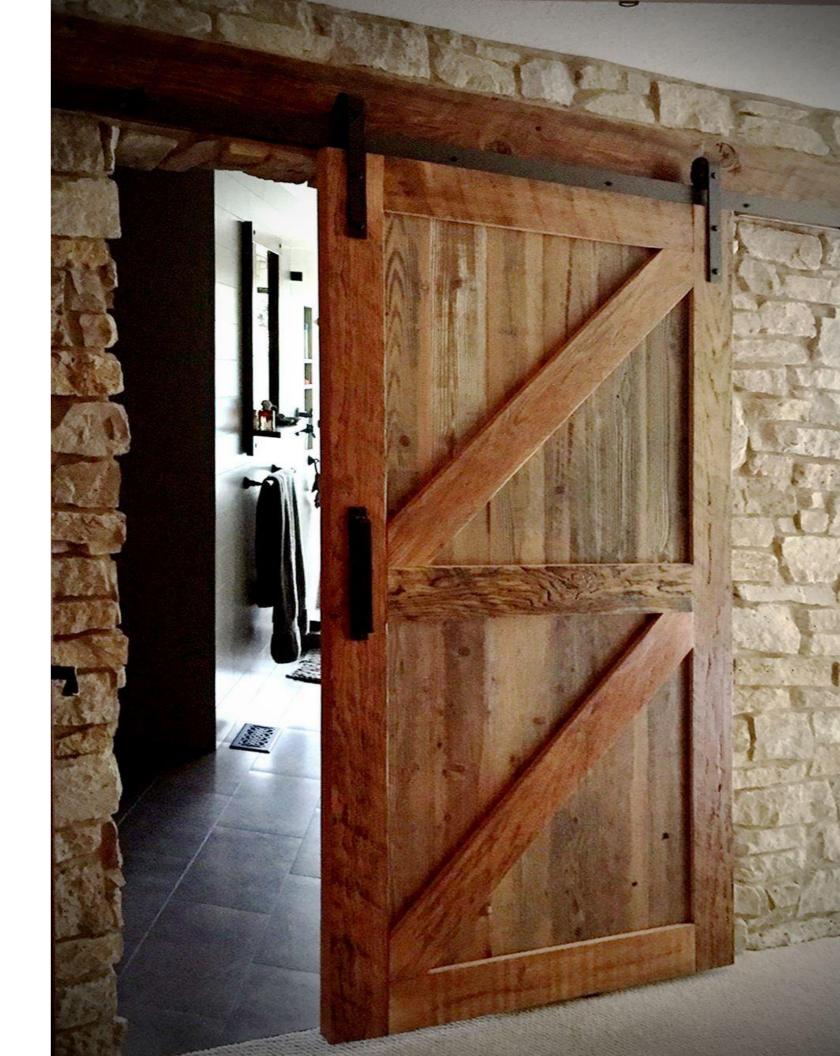

reating timeless pieces that add character and functionality to interior spaces. Over the years, we have honed our skills, incorporating cutting-edge technology and staying abreast of design trends to offer you the finest selection of barn doors in the market.





# **CONTENTS**

Solid Wood

O2 Glass

O<sub>3</sub> PVC

04 Hardware



- •Natural Wood: Wood surface texture is beautiful, the surface of the wood has a glossy feeling.
- •*DIY Your House*: The solid wood barn door is a perfect match with your bedroom, dressing room, kitchen and locker room. Versatile Style! (Sliding Door Hardware is Included).
- •Species of Wood: pinewood, poplar wood & basswood.







Poplar wood



Bass wood



#### Plank Door









#### Mid-rail Door









### Z Style







#### Double Z Style









### X Style









#### Single X Style









#### Double X Style









### K Style















Optimizes the *distribution* of natural light and the division of space. Optimal accessibility and total transparency. Facilitate communication. Modern, elegant design. Long-lasting & economical materials

Kit includes: aluminium frame door, track, hardware and instructions

#### 3pcs Glass Style



Transparent



Matte



Silk printing



### 4pcs Glass Style







Transparent

Matte

Silk printing



## Color Style















#### K Style

*Cost-effective* and *easy maintenance* solution for your interior and exterior spaces. It is an option that is a unique alternative to the standard wood and metal door options.







## 6P Style







## H Style









**Arrow Shape**