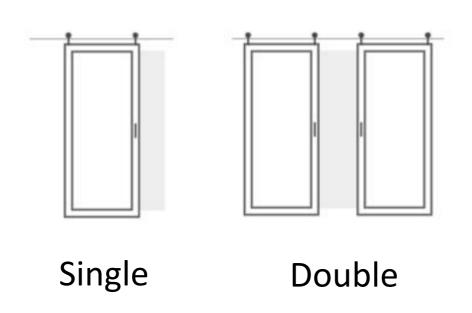

### **Barn Door**

Our journey began with a passion for creating timeless pieces that add character and functionality to interior spaces. Over the years, we have honed our skills, incorporating cutting-edge technology and staying abreast of design trends to offer you the finest selection of barn doors in the market.





# **CONTENTS**

Solid Wood

O2 Glass

O<sub>3</sub> PVC

04 Hardware



- •Natural Wood: Wood surface texture is beautiful, the surface of the wood has a glossy feeling.
- •*DIY Your House*: The solid wood barn door is a perfect match with your bedroom, dressing room, kitchen and locker room. Versatile Style! (Sliding Door Hardware is Included).
- •Species of Wood: pinewood, poplar wood & basswood.







Poplar wood



Bass wood



#### Plank Door









#### Mid-rail Door









### Z Style







#### Double Z Style









### X Style









#### Single X Style









#### Double X Style









### K Style















Optimizes the *distribution* of natural light and the division of space. Optimal accessibility and total transparency. Facilitate communication. Modern, elegant design. Long-lasting & economical materials

Kit includes: aluminium frame door, track, hardware and instructions

#### 3pcs Glass Style



Transparent



Matte



Silk printing



### 4pcs Glass Style







Transparent

Matte

Silk printing



## Color Style















#### K Style

*Cost-effective* and *easy maintenance* solution for your interior and exterior spaces. It is an option that is a unique alternative to the standard wood and met