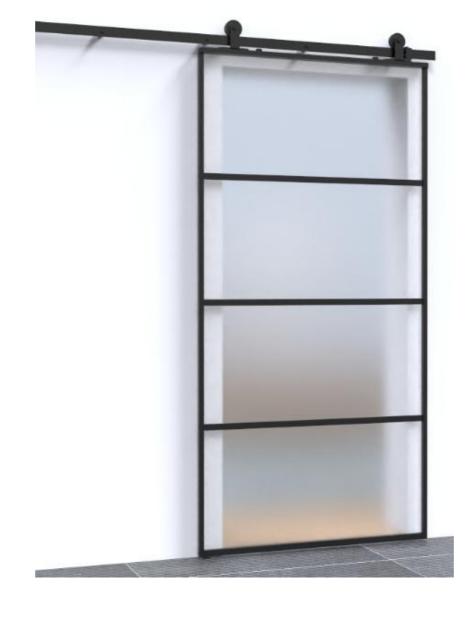

door is a perfect match with your bedroom, dressing room, kitchen and locker room. Versatile Style! (Sliding Door Hardware is Included).
- •Species of Wood: pinewood, poplar wood & basswood.







Poplar wood



Bass wood



#### Plank Door









#### Mid-rail Door









### Z Style







#### Double Z Style









### X Style









#### Single X Style









#### Double X Style









### K Style















Optimizes the *distribution* of natural light and the division of space. Optimal accessibility and total transparency. Facilitate communication. Modern, elegant design. Long-lasting & economical materials

Kit includes: aluminium frame door, track, hardware and instructions

#### 3pcs Glass Style



Transparent



Matte



Silk printing



### 4pcs Glass Style







Transparent

Matte

Silk printing



## Color Style















#### K Style

*Cost-effective* and *easy maintenance* solution for your interior and exterior spaces. It is an option that is a unique alternative to the standard wood and metal door options.







## 6P Style







## H Style









**Arrow Shape** 



Single Track Bypass

Multifarious Options satisfy your artistic pursuit.

A small change at the beginning of the design process defines an entirely different product at the end



J Shape



Big Gear



T Shape



**Diamond Phombus** 





Little U



J Shape-Nickel Plated Wire Drawing



Big U



**Double Track Bypass** 



I Shape



J Shape-Black and White Matching