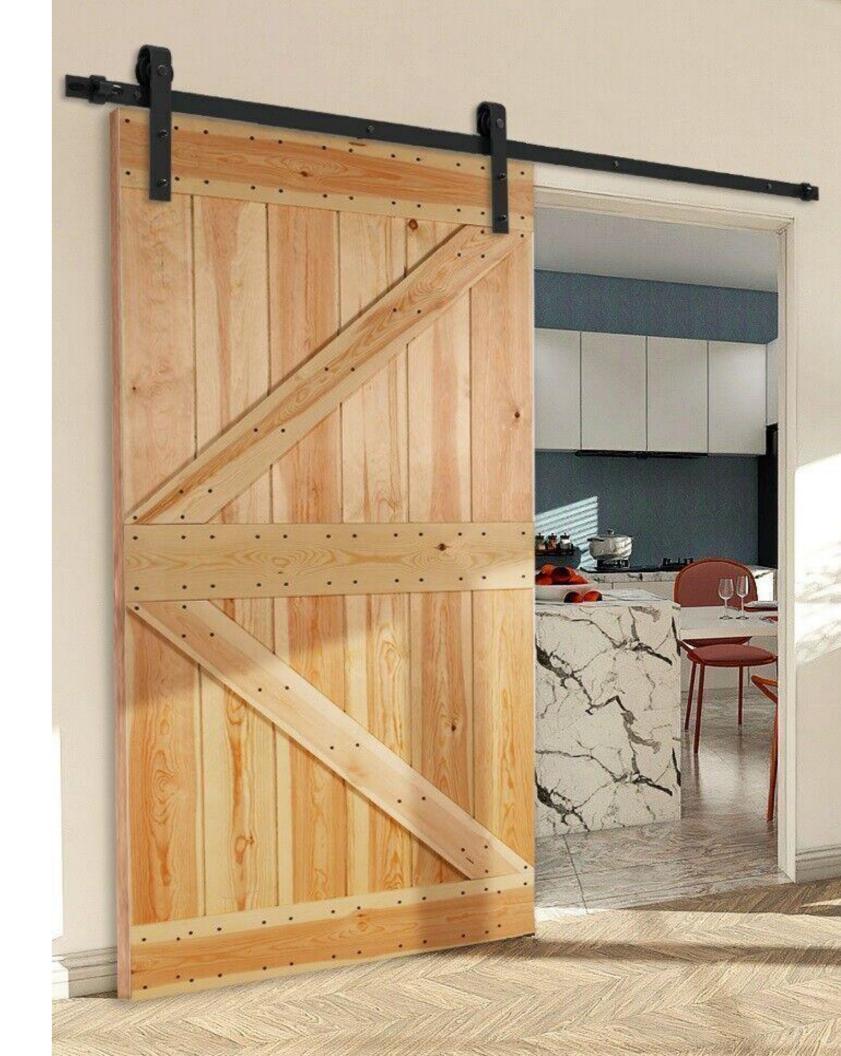

### K Style

Optimizes the *distribution* of natural light and the division of space. Optimal accessibility and total transparency. Facilitate communication. Modern, elegant design. Long-lasting & economical materials

#### K Style

*Cost-effective* and *easy maintenance* solution for your interior and exterior spaces. It is an option that is a unique alternative to the standard wood and metal door options.