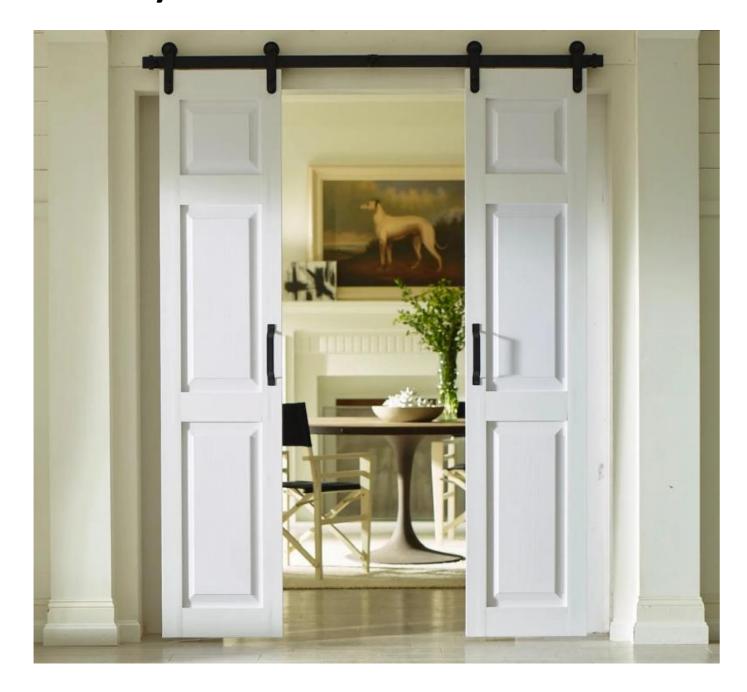

Z Style







#### Double Z Style









### X Style









#### Single X Style









#### Double X Style









### K Style















Optimizes the *distribution* of natural light and the division of space. Optimal accessibility and total transparency. Facilitate communication. Modern, elegant design. Long-lasting & economical materials

Kit includes: aluminium frame door, track, hardware and instructions

#### 3pcs Glass Style



Transparent



Matte



Silk printing



### 4pcs Glass Style







Transparent

Matte

Silk printing



## Color Style















#### K Style

*Cost-effective* and *easy maintenance* solution for your interior and exterior spaces. It is an option that is a unique alternative to the standard wood and metal door options.







## 6P Style







## H Style









**Arrow Shape** 



Single Track Bypass

Multifarious Options satisfy your artistic pursuit.

A small change at the beginning of the design process defines an entirely different product at the end



J Shape



Big Gear



T Shape



**Diamond Phombus** 





Little U



J Shape-Nickel Plated Wire Drawing



Big U



**Double Track Bypass** 



I Shape



J Shape-Black and White Matching