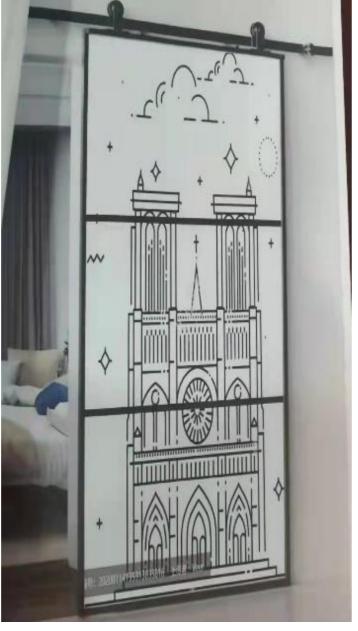

kitchen and locker room. Versatile Style! (Sliding Door Hardware is Included).
- •Species of Wood: pinewood, poplar wood & basswood.







Poplar wood



Bass wood



#### Plank Door









#### Mid-rail Door









### Z Style







#### Double Z Style









### X Style









#### Single X Style









#### Double X Style









### K Style















Optimizes the *distribution* of natural light and the division of space. Optimal accessibility and total transparency. Facilitate communication. Modern, elegant design. Long-lasting & economical materials

Kit includes: aluminium frame door, track, hardware and instructions

#### 3pcs Glass Style



Transparent



Matte



Silk printing



### 4pcs Glass Style







Transparent

Matte

Silk printing



## Color Style















#### K Style

*Cost-effective* and *easy maintenance* solution for your interior and exterior spaces. It is an option that is a unique alternative to the standard wood and metal door options.







## 6P Style







## H Style









**Arrow Shape** 



Single Track Bypass

Multifarious Options satisfy your artistic pursuit.

A small change at the beginning of the design process defines an entirely different product at the end



J Shape



Big Gear



T Shape



**Diamond Phombus** 





Little U



J Shape-Nickel Plated Wire Drawing



Big U



**Double Track Bypass** 



I Shape



J Shape-Black and White Matching