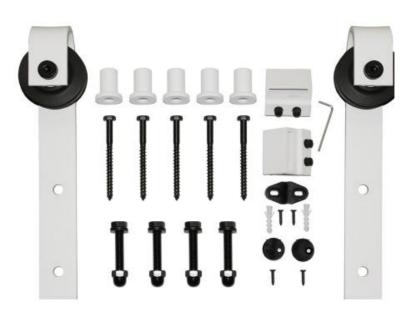

rame door, track, hardware and instructions

#### 3pcs Glass Style



Transparent



Matte



Silk printing



### 4pcs Glass Style







Transparent

Matte

Silk printing



## Color Style















#### K Style

*Cost-effective* and *easy maintenance* solution for your interior and exterior spaces. It is an option that is a unique alternative to the standard wood and metal door options.







## 6P Style







## H Style









**Arrow Shape** 



Single Track Bypass

Multifarious Options satisfy your artistic pursuit.

A small change at the beginning of the design process defines an entirely different product at the end



J Shape



Big Gear



T Shape



**Diamond Phombus** 





Little U



J Shape-Nickel Plated Wire Drawing



Big U



**Double Track Bypass** 



I Shape



J Shape-Black and White Matching