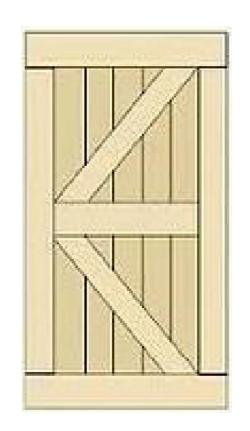

we have honed our skills, incorporating cutting-edge technology and staying abreast of design trends to offer you the finest selection of barn doors in the market.





# **CONTENTS**

Solid Wood

O2 Glass

O<sub>3</sub> PVC

04 Hardware



- •Natural Wood: Wood surface texture is beautiful, the surface of the wood has a glossy feeling.
- •*DIY Your House*: The solid wood barn door is a perfect match with your bedroom, dressing room, kitchen and locker room. Versatile Style! (Sliding Door Hardware is Included).
- •Species of Wood: pinewood, poplar wood & basswood.







Poplar wood



Bass wood



#### Plank Door









#### Mid-rail Door









### Z Style







#### Double Z Style









### X Style









#### Single X Style









#### Double X Style









### K Style















Optimizes the *distribution* of natural light and the division of space. Optimal accessibility and total transparency. Facilitate communication. Modern, elegant design. Long-lasting & economical materials

Kit includes: aluminium frame door, track, hardware and instructions

#### 3pcs Glass Style



Transparent



Matte



Silk printing



### 4pcs Glass Style







Transparent

Matte

Silk printing



## Color Style















#### K Style

*Cost-effective* and *easy maintenance* solution for your interior and exterior spaces. It is an option that is a unique alternative to the standard wood and metal door options.







## 6P Style







## H Style









**Arrow Shape** 



Single Track Bypass

Multifarious Options satisfy your artistic pursuit.

A small change at