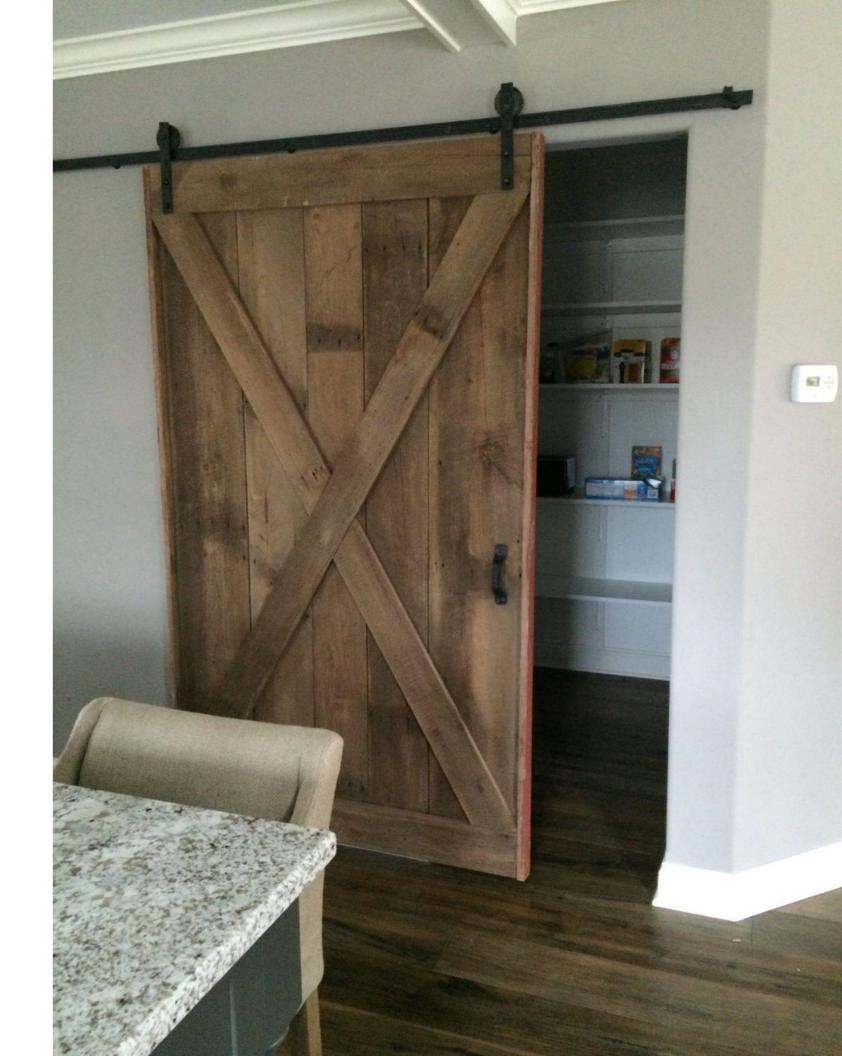

es that add character and functionality to interior spaces. Over the years, we have honed our skills, incorporating cutting-edge technology and staying abreast of design trends to offer you the finest selection of barn doors in the market.





# **CONTENTS**

Solid Wood

O2 Glass

O<sub>3</sub> PVC

04 Hardware



- •Natural Wood: Wood surface texture is beautiful, the surface of the wood has a glossy feeling.
- •*DIY Your House*: The solid wood barn door is a perfect match with your bedroom, dressing room, kitchen and locker room. Versatile Style! (Sliding Door Hardware is Included).
- •Species of Wood: pinewood, poplar wood & basswood.







Poplar wood



Bass wood



#### Plank Door









#### Mid-rail Door









### Z Style







#### Double Z Style









### X Style









#### Single X Style









#### Double X Style









### K Style















Optimizes the *distribution* of natural light and the division of space. Optimal accessibility and total transparency. Facilitate communication. Modern, elegant design. Long-lasting & economical materials

Kit includes: aluminium frame door, track, hardware and instructions

#### 3pcs Glass Style



Transparent



Matte



Silk printing



### 4pcs Glass Style







Transparent

Matte

Silk printing



## Color Style















#### K Style

*Cost-effective* and *easy maintenance* solution for your interior and exterior spaces. It is an option that is a unique alternative to the standard wood and metal door options.







## 6P Style







## H Style









**Arrow Shape** 



Single Track Byp