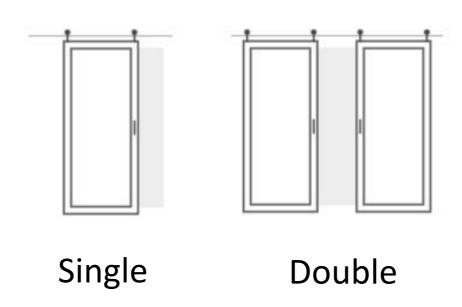

arn Door**

Our journey began with a passion for creating timeless pieces that add character and functionality to interior spaces. Over the years, we have honed our skills, incorporating cutting-edge technology and staying abreast of design trends to offer you the finest selection of barn doors in the market.





# **CONTENTS**

Solid Wood

O2 Glass

O<sub>3</sub> PVC

04 Hardware



- •Natural Wood: Wood surface texture is beautiful, the surface of the wood has a glossy feeling.
- •*DIY Your House*: The solid wood barn door is a perfect match with your bedroom, dressing room, kitchen and locker room. Versatile Style! (Sliding Door Hardware is Included).
- •Species of Wood: pinewood, poplar wood & basswood.







Poplar wood



Bass wood



#### Plank Door









#### Mid-rail Door









### Z Style







#### Double Z Style









### X Style









#### Single X Style









#### Double X Style









### K Style















Optimizes the *distribution* of natural light and the division of space. Optimal accessibility and total transparency. Facilitate communication. Modern, elegant design. Long-lasting & economical materials

Kit includes: aluminium frame door, track, hardware and instructions

#### 3pcs Glass Style



Transparent



Matte



Silk printing



### 4pcs Glass Style







Transparent

Matte

Silk printing



## Color Style















#### K Style

*Cost-effective* and *easy maintenance* solution for your interior and exterior spaces. It is an option that is a unique alternative to the standard wood and metal door options.







## 6