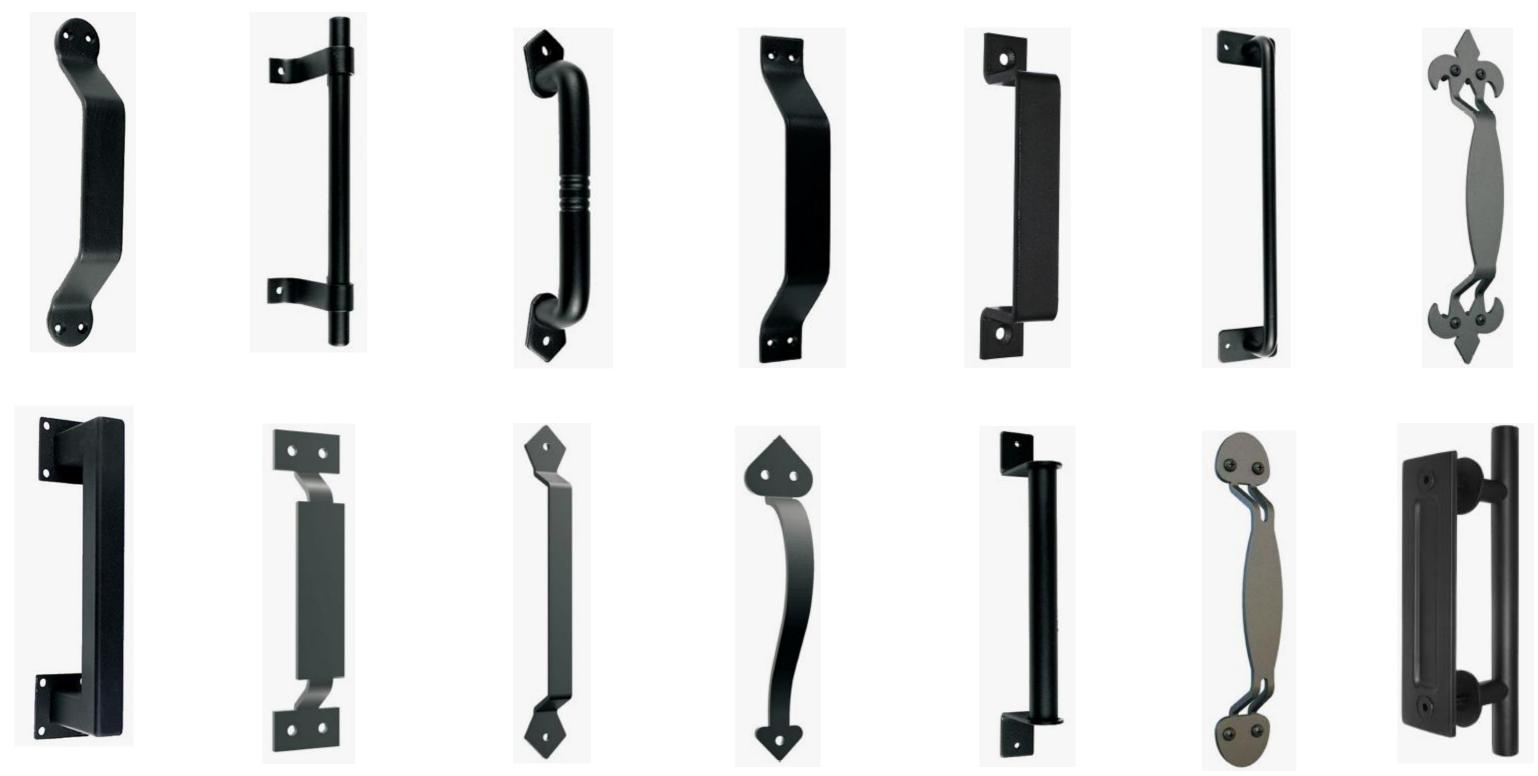

## H Style

**Arrow Shape** 

Single Track Bypass

Multifarious Options satisfy your artistic pursuit.

A small change at the beginning of the design process defines an entirely different product at the end

J Shape

Big Gear

T Shape

**Diamond Phombus** 

Little U

J Shape-Nickel Plated Wire Drawing

Big U

**Double Track Bypass** 

I Shape

J Shape-Black and White Matching