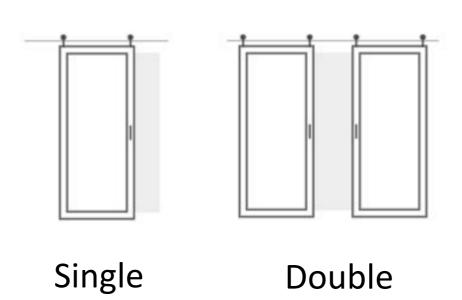

## H Style

**Arrow Shape** 

Single Track Bypass

Multifarious Options satisfy your artistic pursuit.

A small change at the beginning of the design process defines an entirely different product at the end

J Shape