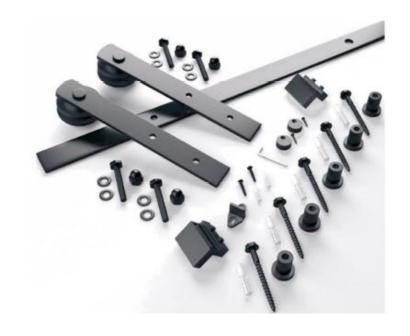

aluminium frame door, track, hardware and instructions

#### 3pcs Glass Style



Transparent



Matte



Silk printing



### 4pcs Glass Style







Transparent

Matte

Silk printing



## Color Style















#### K Style

*Cost-effective* and *easy maintenance* solution for your interior and exterior spaces. It is an option that is a unique alternative to the standard wood and metal door options.







## 6P Style







## H Style









**Arrow Shape** 



Single Track Bypass

Multifarious Options satisfy your artistic pursuit.

A small change at the beginning of the design process defines an entirely different product at the end



J Shape



Big Gear



T Shape



**Diamond Phombus** 





Little U



J Shape-Nickel Plated Wire Drawing



Big U



**Double Track Bypass** 



I Shape



J Shape-Black and White Matching