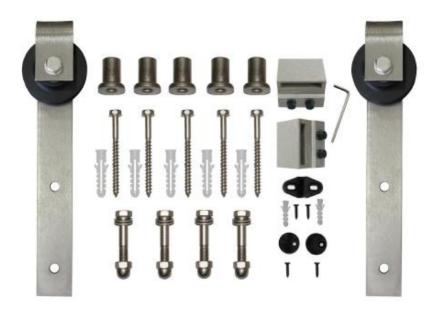

Modern, elegant design. Long-lasting & economical materials

Kit includes: aluminium frame door, track, hardware and instructions

#### 3pcs Glass Style



Transparent



Matte



Silk printing



### 4pcs Glass Style







Transparent

Matte

Silk printing



## Color Style















#### K Style

*Cost-effective* and *easy maintenance* solution for your interior and exterior spaces. It is an option that is a unique alternative to the standard wood and metal door options.







## 6P Style







## H Style









**Arrow Shape** 



Single Track Bypass

Multifarious Options satisfy your artistic pursuit.

A small change at the beginning of the design process defines an entirely different product at the end



J Shape



Big Gear



T Shape



**Diamond Phombus** 





Little U



J Shape-Nickel Plated Wire Drawing



Big U



**Double Track Bypass** 



I Shape



J Shape-Black and White Matching