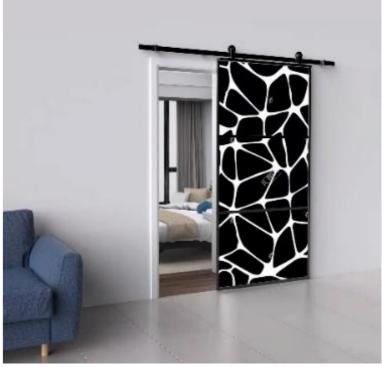

and locker room. Versatile Style! (Sliding Door Hardware is Included).
- •Species of Wood: pinewood, poplar wood & basswood.







Poplar wood



Bass wood



#### Plank Door









#### Mid-rail Door









### Z Style







#### Double Z Style









### X Style









#### Single X Style









#### Double X Style









### K Style















Optimizes the *distribution* of natural light and the division of space. Optimal accessibility and total transparency. Facilitate communication. Modern, elegant design. Long-lasting & economical materials

Kit includes: aluminium frame door, track, hardware and instructions

#### 3pcs Glass Style



Transparent



Matte



Silk printing



### 4pcs Glass Style







Transparent

Matte

Silk printing



## Color Style















#### K Style

*Cost-effective* and *easy maintenance* solution for your interior and exterior spaces. It is an option that is a unique alternative to the standard wood and metal door options.







## 6P Style







## H Style









**Arrow Shape** 



Single Track Bypass

Multifarious Options satisfy your artistic pursuit.

A small change at the beginning of the design process defines an entirely different product at the end



J Shape



Big Gear



T Shape



**Diamond Phombus** 





Little U



J Shape-Nickel Plated Wire Drawing



Big U



**Double Track Bypass** 



I Shape



J Shape-Black and White Matching