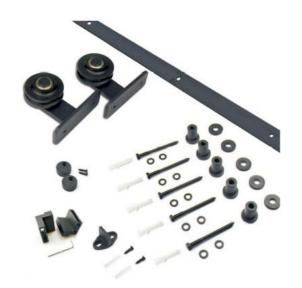

## H Style

**Arrow Shape** 

Single Track Bypass

Multifarious Options satisfy your artistic pursuit.

A small change at the beginning of the design process defines an entirely different product at the end

J Shape

Big Gear

T Shape

**Diamond Phombus** 

Little U

J Shape-Nickel Plated Wire Drawing

Big U

**Double Track Bypass** 

I Shape