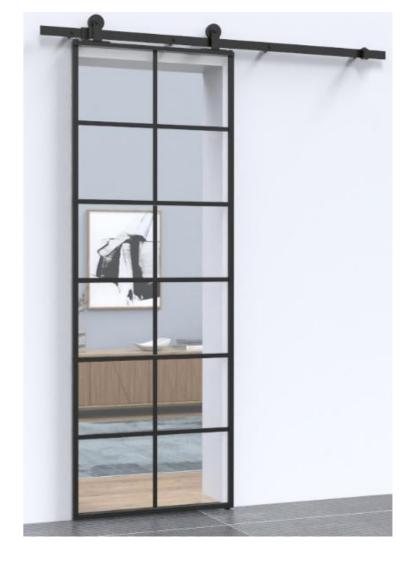

#### 3pcs Glass Style

Transparent

Matte

Silk printing

### 4pcs Glass Style

Transparent

Matte

Silk printing