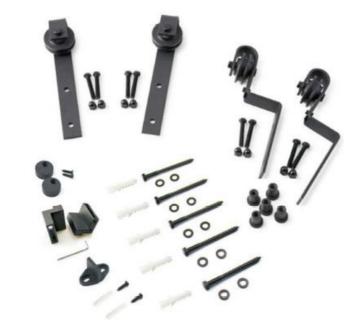

### X Style









#### Single X Style









#### Double X Style









### K Style















Optimizes the *distribution* of natural light and the division of space. Optimal accessibility and total transparency. Facilitate communication. Modern, elegant design. Long-lasting & economical materials

Kit includes: aluminium frame door, track, hardware and instructions

#### 3pcs Glass Style



Transparent



Matte



Silk printing



### 4pcs Glass Style







Transparent

Matte

Silk printing



## Color Style















#### K Style

*Cost-effective* and *easy maintenance* solution for your interior and exterior spaces. It is an option that is a unique alternative to the standard wood and metal door options.







## 6P Style







## H Style









**Arrow Shape** 



Single Track Bypass

Multifarious Options satisfy your artistic pursuit.

A small change at the beginning of the design process defines an entirely different product at the end



J Shape



Big Gear



T Shape



**Diamond Phombus** 





Little U



J Shape-Nickel Plated Wire Drawing



Big U



**Double Track Bypass** 



I Shape



J Shape-Black and White Matching