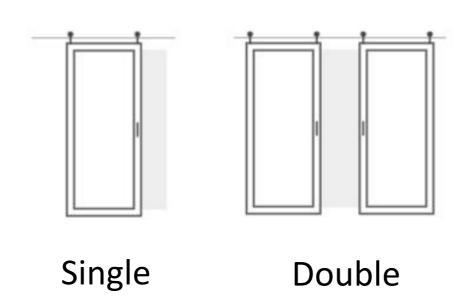

# **CONTENTS**

Solid Wood

O2 Glass

O<sub>3</sub> PVC

04 Hardware

- •Natural Wood: Wood surface texture is beautiful, the surface of the wood has a glossy feeling.
- •*DIY Your House*: The solid wood barn door is a perfect match with your bedroom, dressing room, kitchen and locker room. Versatile Style! (Sliding Door Hardware is Included).
- •Species of Wood: pinewood, poplar wood & basswood.