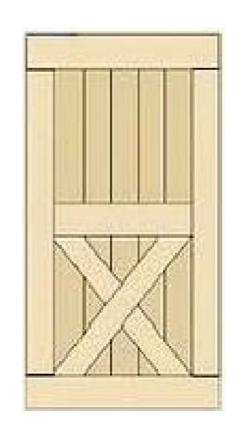

functionality to interior spaces. Over the years, we have honed our skills, incorporating cutting-edge technology and staying abreast of design trends to offer you the finest selection of barn doors in the market.





# **CONTENTS**

Solid Wood

O2 Glass

O<sub>3</sub> PVC

04 Hardware



- •Natural Wood: Wood surface texture is beautiful, the surface of the wood has a glossy feeling.
- •*DIY Your House*: The solid wood barn door is a perfect match with your bedroom, dressing room, kitchen and locker room. Versatile Style! (Sliding Door Hardware is Included).
- •Species of Wood: pinewood, poplar wood & basswood.







Poplar wood



Bass wood



#### Plank Door









#### Mid-rail Door









### Z Style







#### Double Z Style









### X Style









#### Single X Style









#### Double X Style









### K Style















Optimizes the *distribution* of natural light and the division of space. Optimal accessibility and total transparency. Facilitate communication. Modern, elegant design. Long-lasting & economical materials

Kit includes: aluminium frame door, track, hardware and instructions

#### 3pcs Glass Style



Transparent



Matte



Silk printing



### 4pcs Glass Style







Transparent

Matte

Silk printing



## Color Style















#### K Style

*Cost-effective* and *easy maintenance* solution for your interior and exterior spaces. It is an option that is a unique alternative to the standard wood and metal door options.







## 6P Style







## H Style









**Arrow Shape** 



Single Track Bypass

Multifarious Options