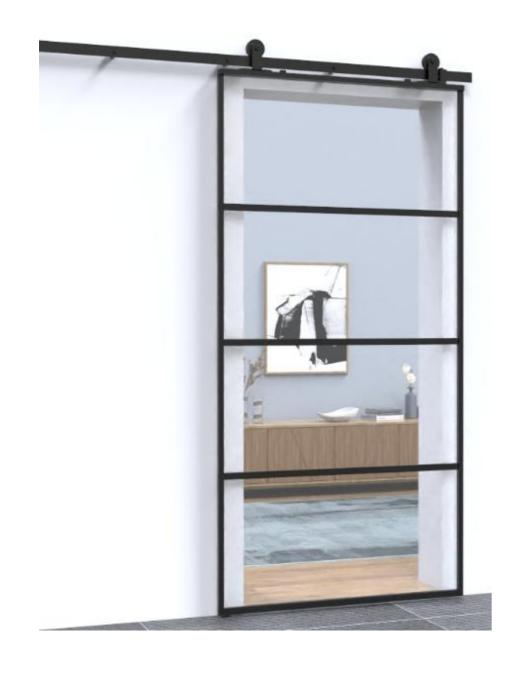

#### 3pcs Glass Style

Transparent

Matte

Silk printing

### 4pcs Glass Style

Transparent

Matte

Silk printing