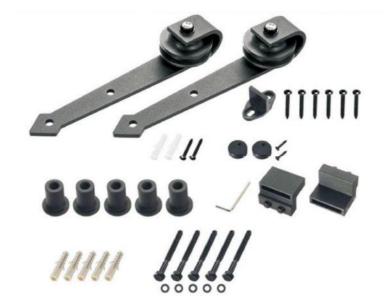

ble Z Style









### X Style









#### Single X Style









#### Double X Style









### K Style















Optimizes the *distribution* of natural light and the division of space. Optimal accessibility and total transparency. Facilitate communication. Modern, elegant design. Long-lasting & economical materials

Kit includes: aluminium frame door, track, hardware and instructions

#### 3pcs Glass Style



Transparent



Matte



Silk printing



### 4pcs Glass Style







Transparent

Matte

Silk printing



## Color Style















#### K Style

*Cost-effective* and *easy maintenance* solution for your interior and exterior spaces. It is an option that is a unique alternative to the standard wood and metal door options.







## 6P Style







## H Style









**Arrow Shape** 



Single Track Bypass

Multifarious Options satisfy your artistic pursuit.

A small change at the beginning of the design process defines an entirely different product at the end



J Shape



Big Gear



T Shape



**Diamond Phombus** 





Little U



J Shape-Nickel Plated Wire Drawing



Big U



**Double Track Bypass** 



I Shape



J Shape-Black and White Matching