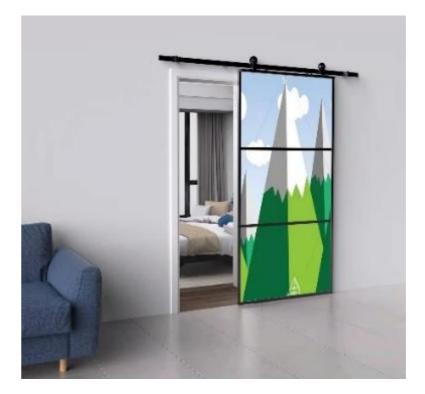

n and locker room. Versatile Style! (Sliding Door Hardware is Included).
- •Species of Wood: pinewood, poplar wood & basswood.







Poplar wood



Bass wood



#### Plank Door









#### Mid-rail Door









### Z Style







#### Double Z Style









### X Style









#### Single X Style









#### Double X Style









### K Style















Optimizes the *distribution* of natural light and the division of space. Optimal accessibility and total transparency. Facilitate communication. Modern, elegant design. Long-lasting & economical materials

Kit includes: aluminium frame door, track, hardware and instructions

#### 3pcs Glass Style



Transparent



Matte



Silk printing



### 4pcs Glass Style







Transparent

Matte

Silk printing



## Color Style















#### K Style

*Cost-effective* and *easy maintenance* solution for your interior and exterior spaces. It is an option that is a unique alternative to the standard wood and metal door options.







## 6P Style







## H Style









**Arrow Shape** 



Single Track Bypass

Multifarious Options satisfy your artistic pursuit.

A small change at the beginning of the design process defines an entirely different product at the end



J Shape



Big Gear



T Shape



**Diamond Phombus** 





Little U



J Shape-Nickel Plated Wire Drawing



Big U



**Double Track Bypass** 



I Shape



J Shape-Black and White Matching