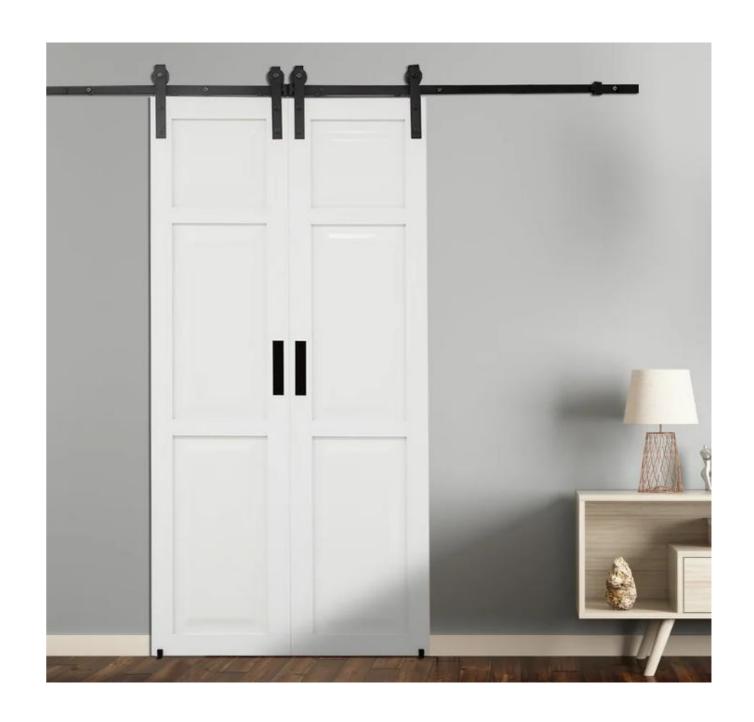

Style







#### Double Z Style









### X Style









#### Single X Style









#### Double X Style









### K Style















Optimizes the *distribution* of natural light and the division of space. Optimal accessibility and total transparency. Facilitate communication. Modern, elegant design. Long-lasting & economical materials

Kit includes: aluminium frame door, track, hardware and instructions

#### 3pcs Glass Style



Transparent



Matte



Silk printing



### 4pcs Glass Style







Transparent

Matte

Silk printing



## Color Style















#### K Style

*Cost-effective* and *easy maintenance* solution for your interior and exterior spaces. It is an option that is a unique alternative to the standard wood and metal door options.







## 6P Style







## H Style









**Arrow Shape** 



Single Track Bypass

Multifarious Options satisfy your artistic pursuit.

A small change at the beginning of the design process defines an entirely different product at the end



J Shape



Big Gear



T Shape



**Diamond Phombus** 





Little U



J Shape-Nickel Plated Wire Drawing



Big U



**Double Track Bypass** 



I Shape



J Shape-Black and White Matching