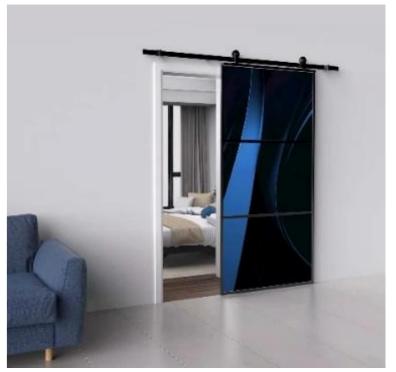

hen and locker room. Versatile Style! (Sliding Door Hardware is Included).
- •Species of Wood: pinewood, poplar wood & basswood.







Poplar wood



Bass wood



#### Plank Door









#### Mid-rail Door









### Z Style







#### Double Z Style









### X Style









#### Single X Style









#### Double X Style









### K Style















Optimizes the *distribution* of natural light and the division of space. Optimal accessibility and total transparency. Facilitate communication. Modern, elegant design. Long-lasting & economical materials

Kit includes: aluminium frame door, track, hardware and instructions

#### 3pcs Glass Style



Transparent



Matte



Silk printing



### 4pcs Glass Style







Transparent

Matte

Silk printing



## Color Style















#### K Style

*Cost-effective* and *easy maintenance* solution for your interior and exterior spaces. It is an option that is a unique alternative to the standard wood and metal door options.







## 6P Style







## H Style









**Arrow Shape** 



Single Track Bypass

Multifarious Options satisfy your artistic pursuit.

A small change at the beginning of the design process defines an entirely different product at the end



J Shape



Big Gear



T Shape



**Diamond Phombus** 





Little U



J Shape-Nickel Plated Wire Drawing



Big U



**Double Track Bypass** 



I Shape



J Shape-Black and White Matching