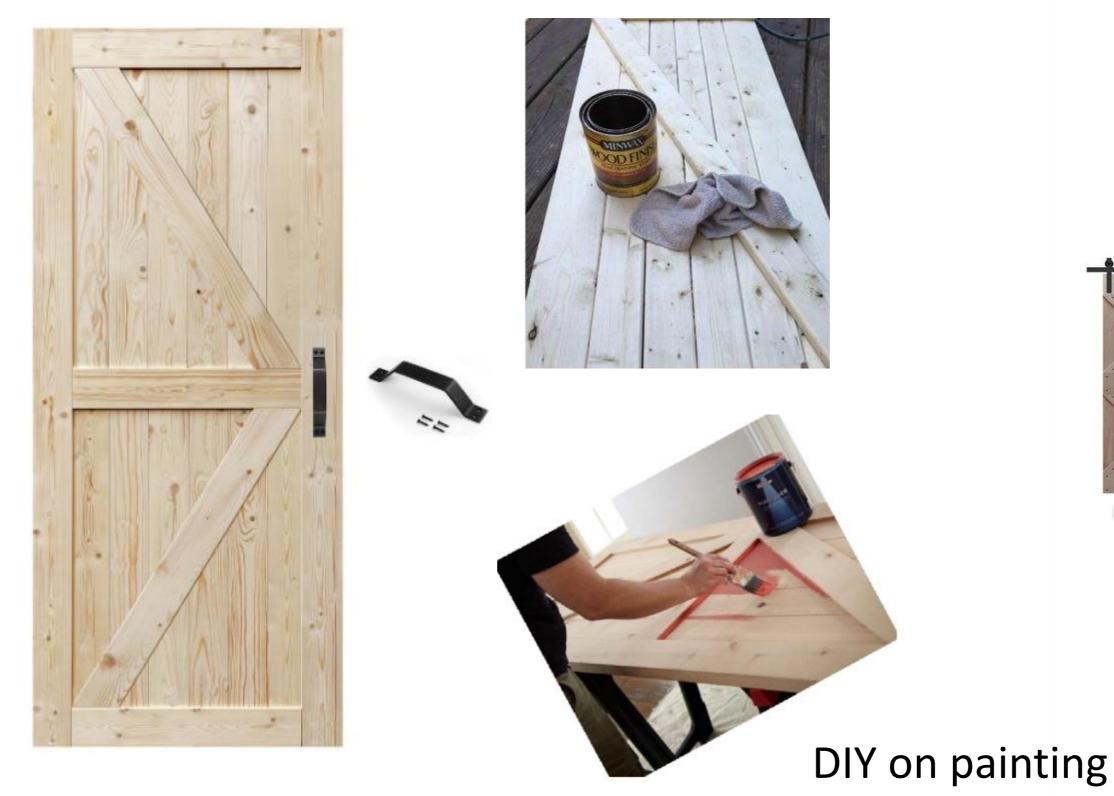

### K Style

Optimizes the *distribution* of natural light and the division of space. Optimal accessibility and total transparency. Facilitate communication. Modern, elegant design. Long-lasting & economical materials

#### K Style

*Cost-effective* and *easy maintenance* solution for your interior and exterior spaces. It is an option that is a unique alternative to the standard wood and metal door options.