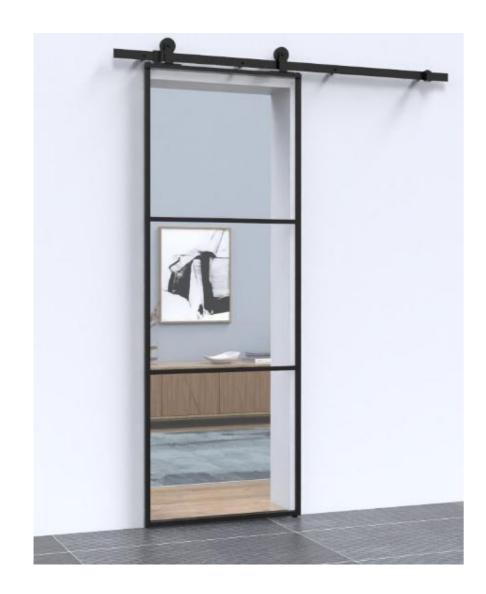

#### 3pcs Glass Style

Transparent

Matte

Silk printing

### 4pcs Glass Style

Transparent

Matte

Silk printing