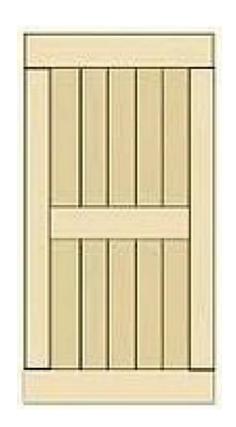

*Barn Door**

Our journey began with a passion for creating timeless pieces that add character and functionality to interior spaces. Over the years, we have honed our skills, incorporating cutting-edge technology and staying abreast of design trends to offer you the finest selection of barn doors in the market.





# **CONTENTS**

Solid Wood

O2 Glass

O<sub>3</sub> PVC

04 Hardware



- •Natural Wood: Wood surface texture is beautiful, the surface of the wood has a glossy feeling.
- •*DIY Your House*: The solid wood barn door is a perfect match with your bedroom, dressing room, kitchen and locker room. Versatile Style! (Sliding Door Hardware is Included).
- •Species of Wood: pinewood, poplar wood & basswood.







Poplar wood



Bass wood



#### Plank Door









#### Mid-rail Door









### Z Style







#### Double Z Style









### X Style









#### Single X Style









#### Double X Style









### K Style















Optimizes the *distribution* of natural light and the division of space. Optimal accessibility and total transparency. Facilitate communication. Modern, elegant design. Long-lasting & economical materials

Kit includes: aluminium frame door, track, hardware and instructions

#### 3pcs Glass Style



Transparent



Matte



Silk printing



### 4pcs Glass Style







Transparent

Matte

Silk printing



## Color Style















#### K Style

*Cost-effective* and *easy maintenance* solution for your interior and exterior spaces. It is an option that is a unique alternative to the standard wood and metal door options.







##