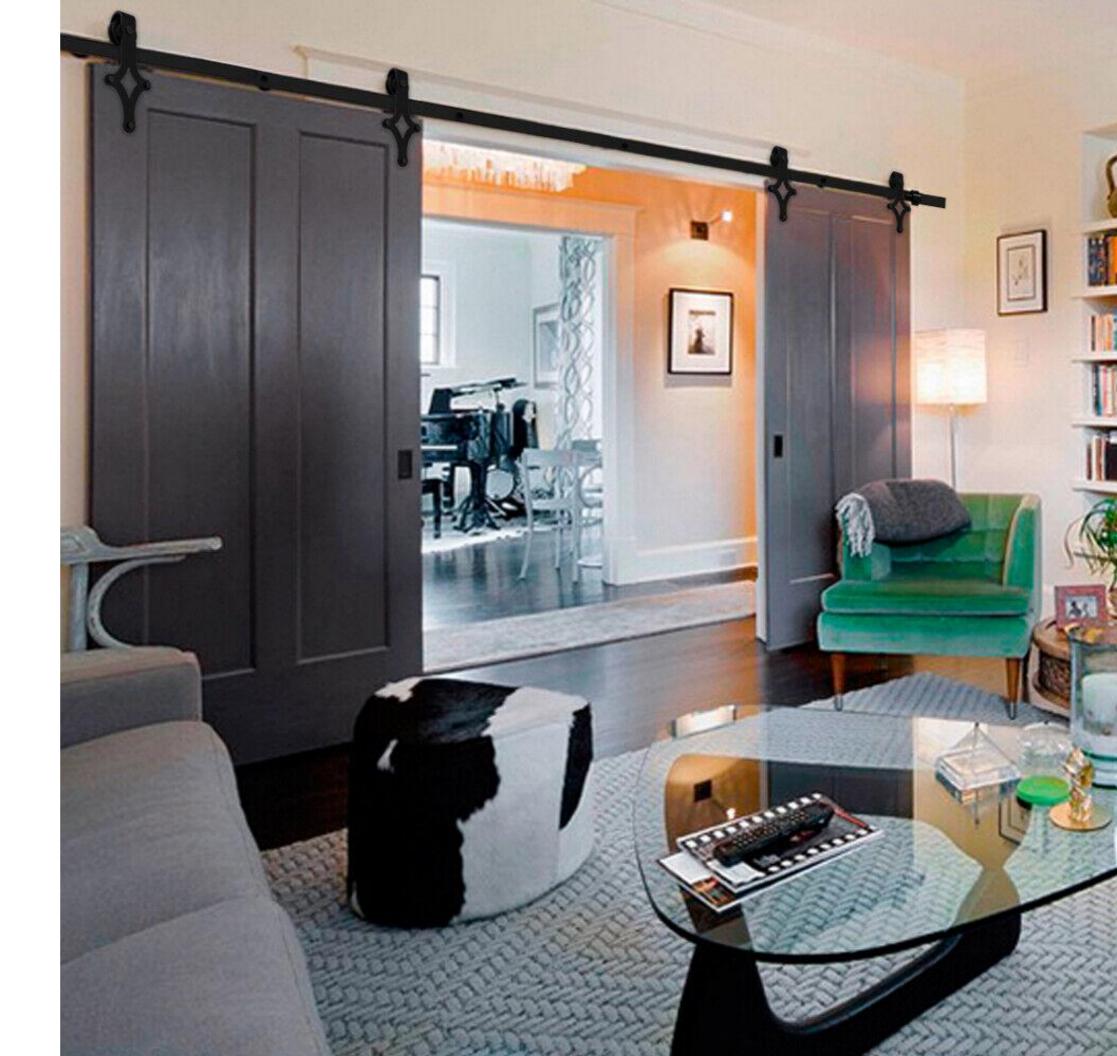

### **Barn Door**

Our journey began with a passion for creating timeless pieces that add character and functionality to interior spaces. Over the years, we have honed our skills, incorporating cutting-edge technology and staying abreast of design trends to offer you the finest selection of barn doors in the market.

# **CONTENTS**

Solid Wood

O2 Glass

O<sub>3</sub> PVC

04 Hardware

- •Natural Wood: Wood surface texture is beautiful, the surface of the wood has a glossy feeling.
- •*DIY Your House*: The solid wood barn door is a perfect match with your bedroom, dressing room, kitchen and locker room. Versatile Style! (Sliding Door Hardware is Included).
- •Species of Wood: pinewood, poplar wood & basswood.