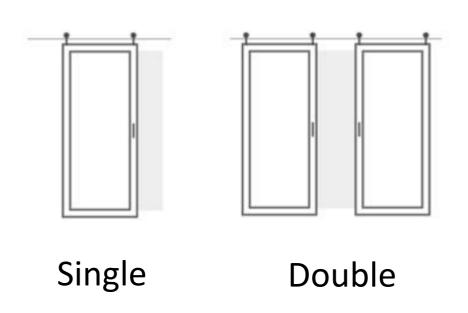

es. Over the years, we have honed our skills, incorporating cutting-edge technology and staying abreast of design trends to offer you the finest selection of barn doors in the market.





# **CONTENTS**

Solid Wood

O2 Glass

O<sub>3</sub> PVC

04 Hardware



- •Natural Wood: Wood surface texture is beautiful, the surface of the wood has a glossy feeling.
- •*DIY Your House*: The solid wood barn door is a perfect match with your bedroom, dressing room, kitchen and locker room. Versatile Style! (Sliding Door Hardware is Included).
- •Species of Wood: pinewood, poplar wood & basswood.







Poplar wood



Bass wood



#### Plank Door









#### Mid-rail Door









### Z Style







#### Double Z Style









### X Style









#### Single X Style









#### Double X Style









### K Style















Optimizes the *distribution* of natural light and the division of space. Optimal accessibility and total transparency. Facilitate communication. Modern, elegant design. Long-lasting & economical materials

Kit includes: aluminium frame door, track, hardware and instructions

#### 3pcs Glass Style



Transparent



Matte



Silk printing



### 4pcs Glass Style







Transparent

Matte

Silk printing



## Color Style















#### K Style

*Cost-effective* and *easy maintenance* solution for your interior and exterior spaces. It is an option that is a unique alternative to the standard wood and metal door options.







## 6P Style







## H Style









**Arrow Shape** 



Single Track Bypass

Multifarious Options satisfy your artistic pursuit.