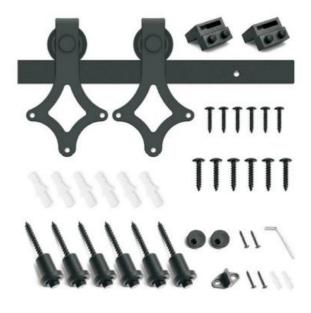

## H Style

**Arrow Shape** 

Single Track Bypass

Multifarious Options satisfy your artistic pursuit.

A small change at the beginning of the design process defines an entirely different product at the end

J Shape

Big Gear

T Shape

**Diamond Phombus** 

Little U

J Shape-Nickel Plated Wire Drawing

Big U

**Double Track Bypass** 

I Shape