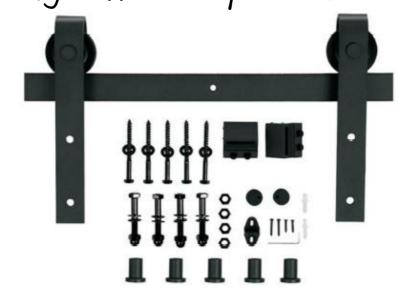

## H Style

**Arrow Shape** 

Single Track Bypass

Multifarious Options satisfy your artistic pursuit.

A small change at the beginning of the design process defines an entirely different product at the end

J Shape

Big Gear

T Shape

**Diamond Phombus** 

Little U

J Shape-Nickel Plated Wire Drawing

Big U

**Double Track Bypass** 

I Shape