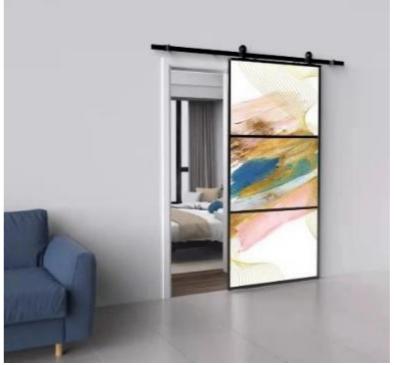

tchen and locker room. Versatile Style! (Sliding Door Hardware is Included).
- •Species of Wood: pinewood, poplar wood & basswood.







Poplar wood



Bass wood



#### Plank Door









#### Mid-rail Door









### Z Style







#### Double Z Style









### X Style









#### Single X Style









#### Double X Style









### K Style















Optimizes the *distribution* of natural light and the division of space. Optimal accessibility and total transparency. Facilitate communication. Modern, elegant design. Long-lasting & economical materials

Kit includes: aluminium frame door, track, hardware and instructions

#### 3pcs Glass Style



Transparent



Matte



Silk printing



### 4pcs Glass Style







Transparent

Matte

Silk printing



## Color Style















#### K Style

*Cost-effective* and *easy maintenance* solution for your interior and exterior spaces. It is an option that is a unique alternative to the standard wood and metal door options.







## 6P Style







## H Style









**Arrow Shape** 



Single Track Bypass

Multifarious Options satisfy your artistic pursuit.

A small change at the beginning of the design process defines an entirely different product at the end



J Shape



Big Gear



T Shape



**Diamond Phombus** 





Little U



J Shape-Nickel Plated Wire Drawing



Big U



**Double Track Bypass** 



I Shape



J Shape-Black and White Matching