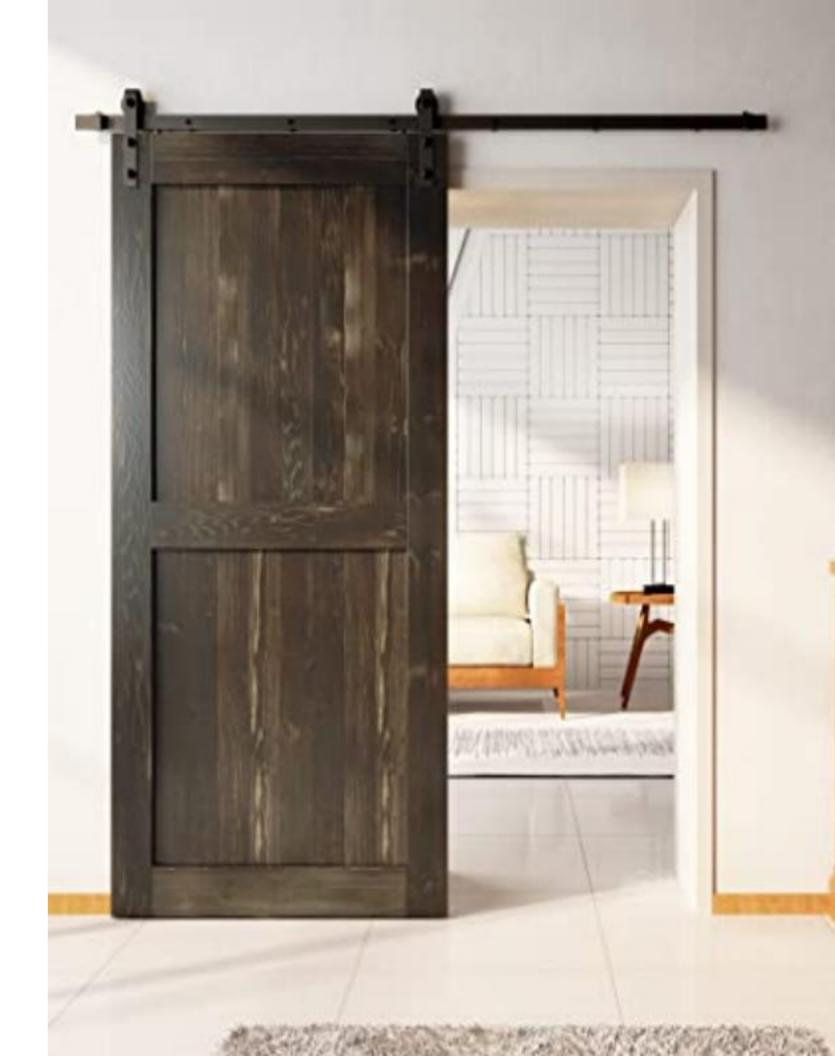

### **Barn Door**

Our journey began with a passion for creating timeless pieces that add character and functionality to interior spaces. Over the years, we have honed our skills, incorporating cutting-edge technology and staying abreast of design trends to offer you the finest selection of barn doors in the market.

# **CONTENTS**

Solid Wood

O2 Glass

O<sub>3</sub> PVC

04 Hardware

- •Natural Wood: Wood surface texture is beautiful, the surface of the wood has a glossy feeling.
- •*DIY Your House*: The solid wood barn door is a perfect match with your bedroom, dressing room, kitchen and locker room. Versatile Style! (Sliding Door Hardware is Included).
- •Species of Wood: pinewood, poplar wood & basswood.