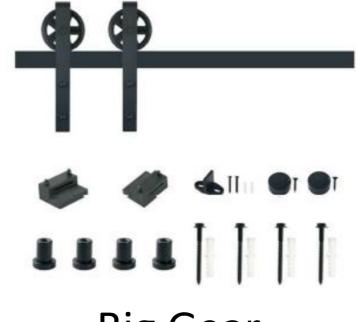

Big Gear

T Shape

**Diamond Phombus** 

Little U

J Shape-Nickel Plated Wire Drawing

Big U

**Double Track Bypass** 

I Shape