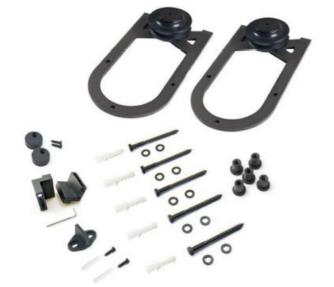

munication. Modern, elegant design. Long-lasting & economical materials

Kit includes: aluminium frame door, track, hardware and instructions

#### 3pcs Glass Style



Transparent



Matte



Silk printing



### 4pcs Glass Style







Transparent

Matte

Silk printing



## Color Style















#### K Style

*Cost-effective* and *easy maintenance* solution for your interior and exterior spaces. It is an option that is a unique alternative to the standard wood and metal door options.







## 6P Style







## H Style









**Arrow Shape** 



Single Track Bypass

Multifarious Options satisfy your artistic pursuit.

A small change at the beginning of the design process defines an entirely different product at the end



J Shape



Big Gear



T Shape



**Diamond Phombus** 





Little U



J Shape-Nickel Plated Wire Drawing



Big U



**Double Track Bypass** 



I Shape



J Shape-Black and White Matching