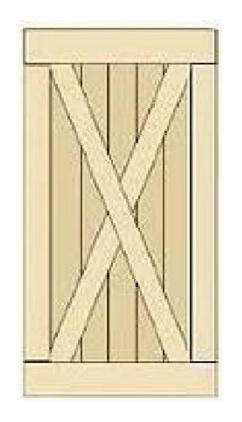

pieces that add character and functionality to interior spaces. Over the years, we have honed our skills, incorporating cutting-edge technology and staying abreast of design trends to offer you the finest selection of barn doors in the market.





# **CONTENTS**

Solid Wood

O2 Glass

O<sub>3</sub> PVC

04 Hardware



- •Natural Wood: Wood surface texture is beautiful, the surface of the wood has a glossy feeling.
- •*DIY Your House*: The solid wood barn door is a perfect match with your bedroom, dressing room, kitchen and locker room. Versatile Style! (Sliding Door Hardware is Included).
- •Species of Wood: pinewood, poplar wood & basswood.







Poplar wood



Bass wood



#### Plank Door









#### Mid-rail Door









### Z Style







#### Double Z Style









### X Style









#### Single X Style









#### Double X Style









### K Style















Optimizes the *distribution* of natural light and the division of space. Optimal accessibility and total transparency. Facilitate communication. Modern, elegant design. Long-lasting & economical materials

Kit includes: aluminium frame door, track, hardware and instructions

#### 3pcs Glass Style



Transparent



Matte



Silk printing



### 4pcs Glass Style







Transparent

Matte

Silk printing



## Color Style















#### K Style

*Cost-effective* and *easy maintenance* solution for your interior and exterior spaces. It is an option that is a unique alternative to the standard wood and metal door options.







## 6P Style







## H Style









**Arrow Shape** 



Single Track